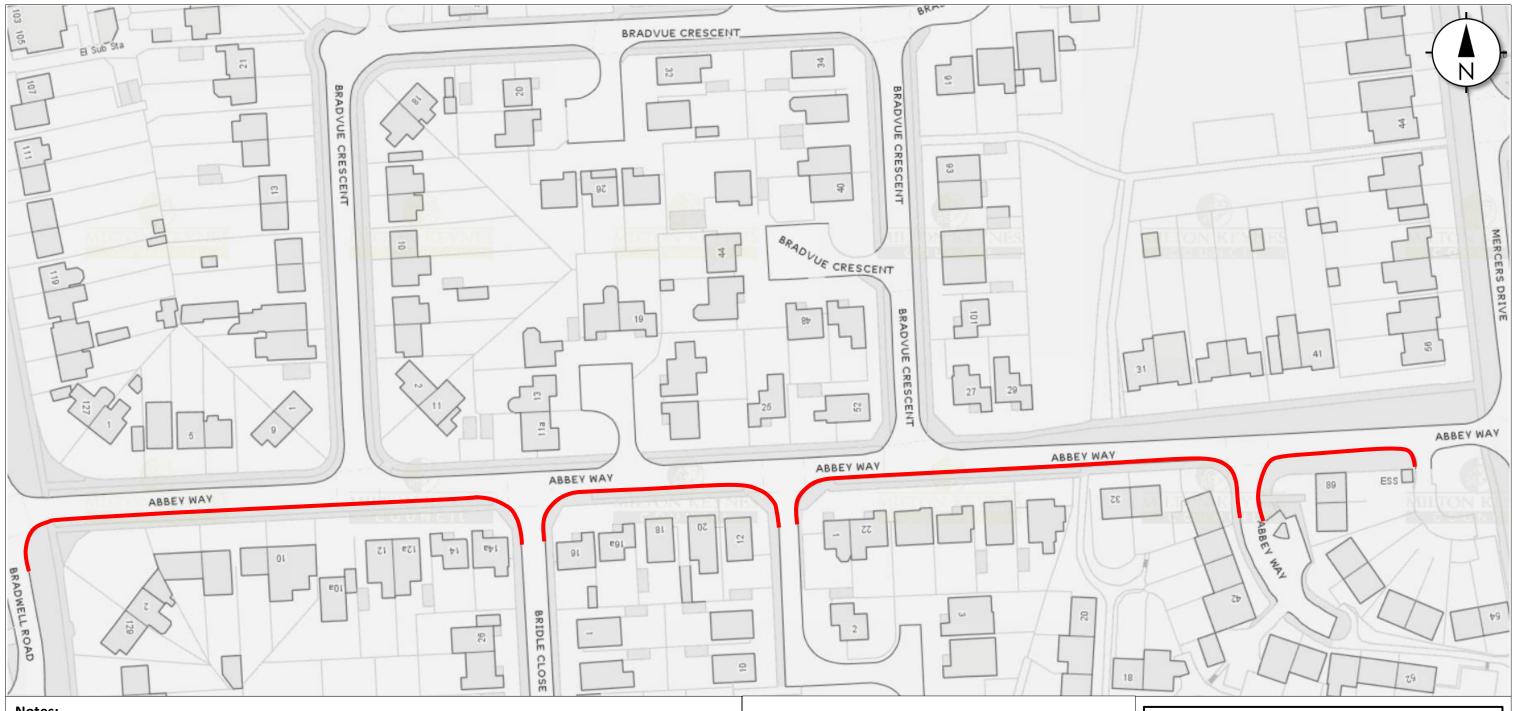

**Proposal 3:** 

Restriction: **Prohibition of waiting (No waiting at any time)** Abbey Way, Bradville (South side only) Location:

Signing and lining requirements

Double yellow lines to be placed on the road / No signs required In accordance with Traffic Signs Regulations and General Directions 2016

#### **STATUTORY CONSULTATION**

(30.01.2020 - 20.02.2020)

Drawing 3 of 28

#### STANTONBURY PARISH **PARKING REVIEW**

Drawing Number:

TM/19-20/01/121/100-01

| Drawing | Scale:       | Date:      | Designed | Checked | Approved |
|---------|--------------|------------|----------|---------|----------|
| Size:   | Scare.       | Date.      | By:      | By:     | Ву:      |
| A3      | Not to scale | 03/10/2019 | PWH      | PLJ     | OLS      |