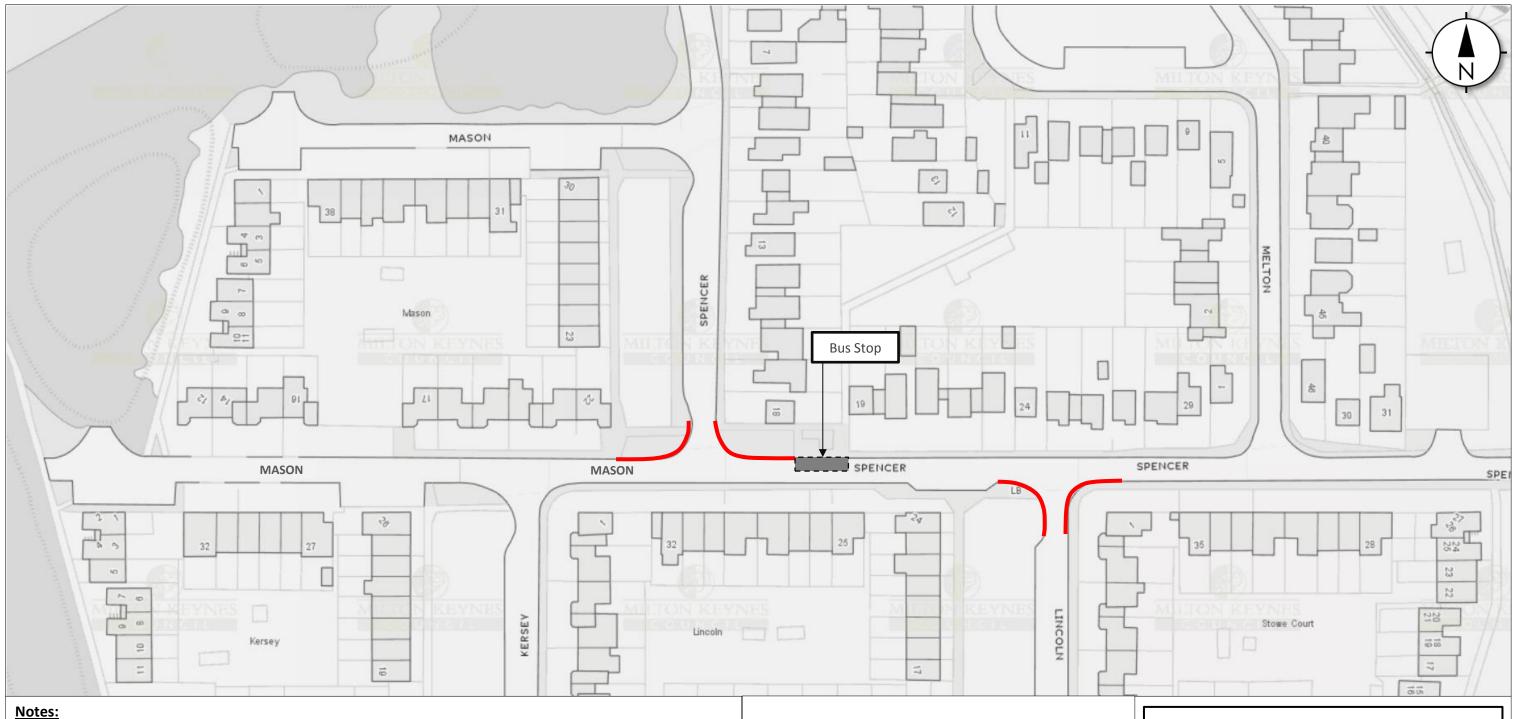

Proposal 9:

Restriction: **Prohibition of waiting (No waiting at any time)** 

Spencer and Mason, Stantonbury Location:

Signing and lining requirements

Double yellow lines to be placed on the road / No signs required In accordance with Traffic Signs Regulations and General Directions 2016