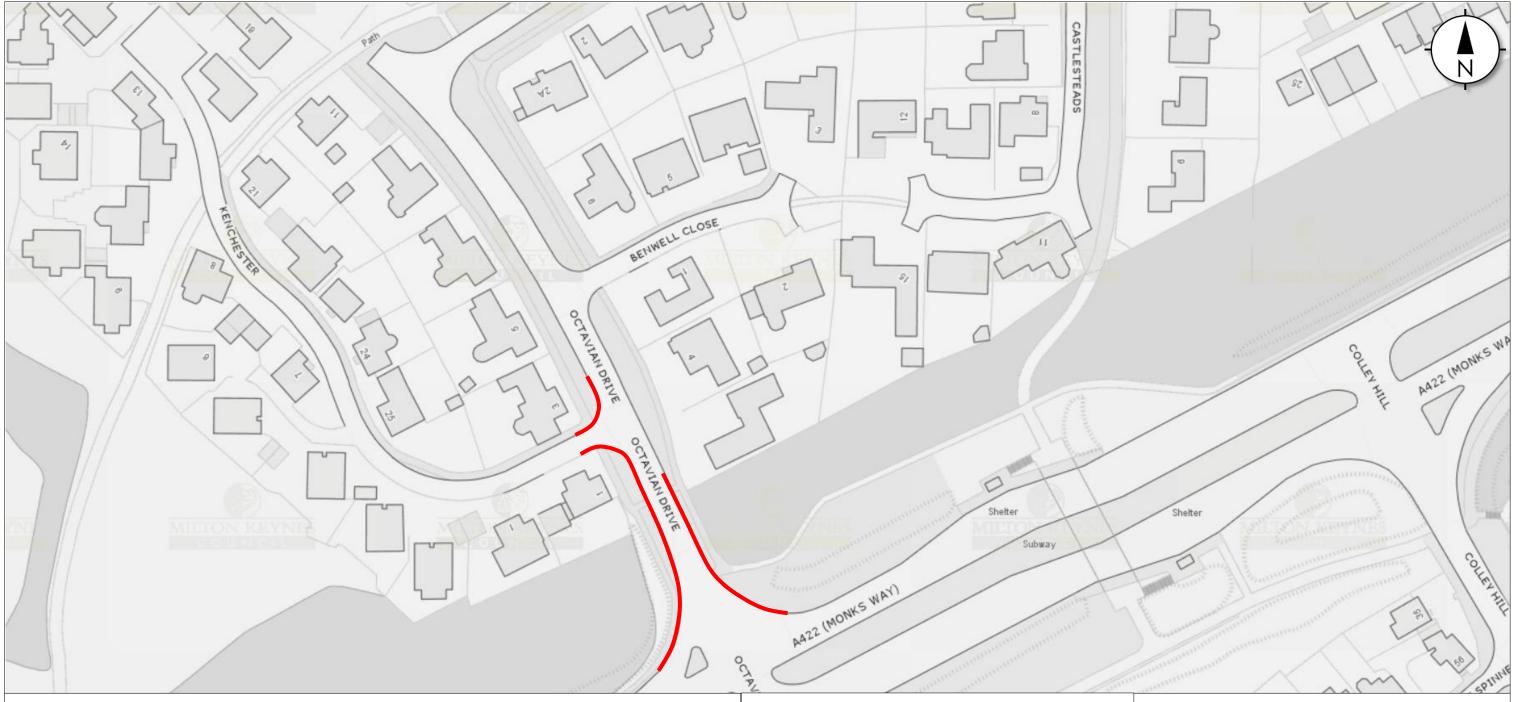

**Proposal 22:** 

Restriction: Prohibition of waiting on grass verge Location: Octavian Drive, Bancroft (East side only)

Signing and lining requirements

2x Signs to be placed on the grass verge / No road markings required In accordance with Traffic Signs Regulations and General Directions 2016