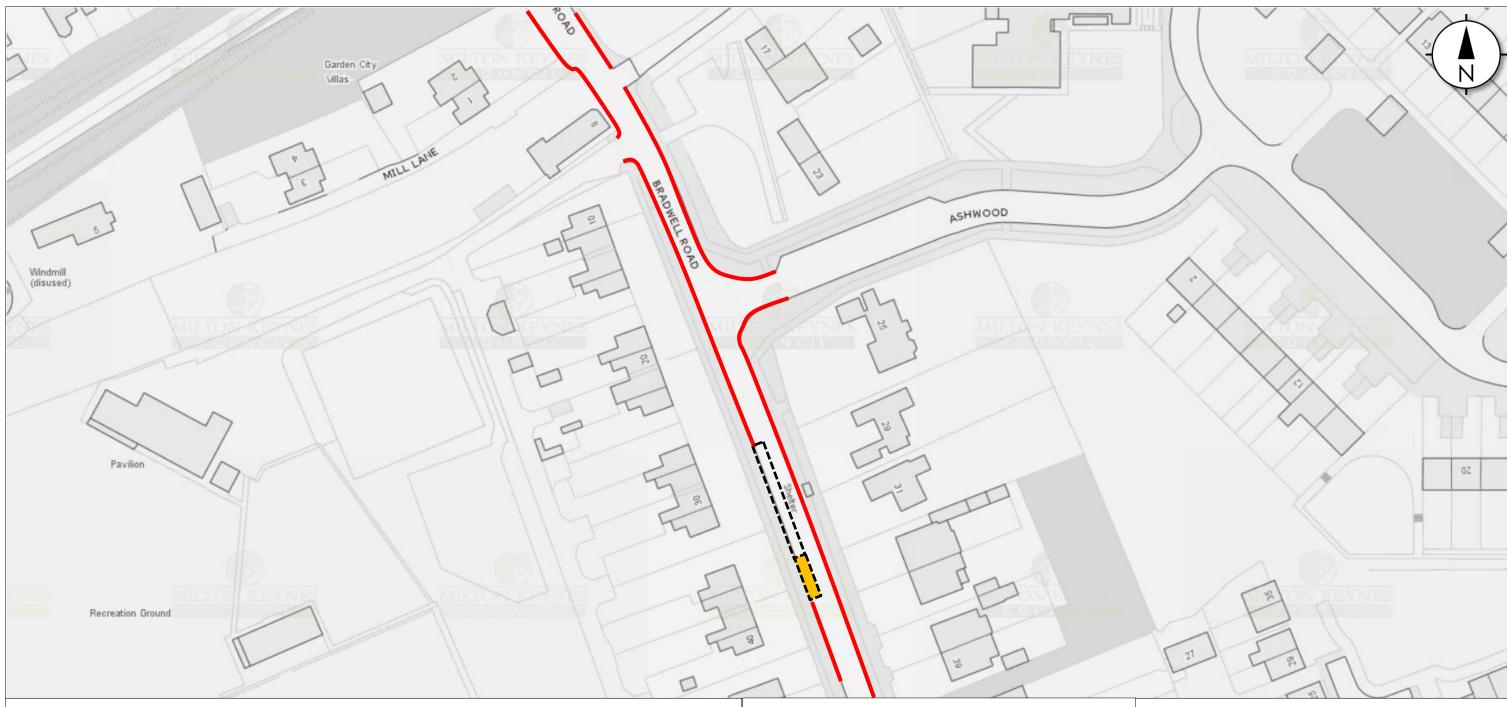

Proposal 5:

Restriction: Prohibition of waiting (No waiting at any time)

Location: Bradwell Road, Bradville (Both sides)

Signing and lining requirements

Double yellow lines to be placed on the road / No signs required In accordance with Traffic Signs Regulations and General Directions 2016

Unrestricted road (Available for parking).

Existing disabled persons parking place.

# STATUTORY CONSULTATION

(30.01.2020 - 20.02.2020)

Drawing 5 of 28

### STANTONBURY PARISH PARKING REVIEW

Drawing Number: TM//10-20/01/121/100

TM/19-20/01/121/100-01

| Drawing<br>Size: | Scale:       | Date:      | Designed<br>By: | Checked<br>By: | Approved<br>By: |
|------------------|--------------|------------|-----------------|----------------|-----------------|
| A3               | Not to scale | 03/10/2019 | PWH             | PLJ            | LOS             |