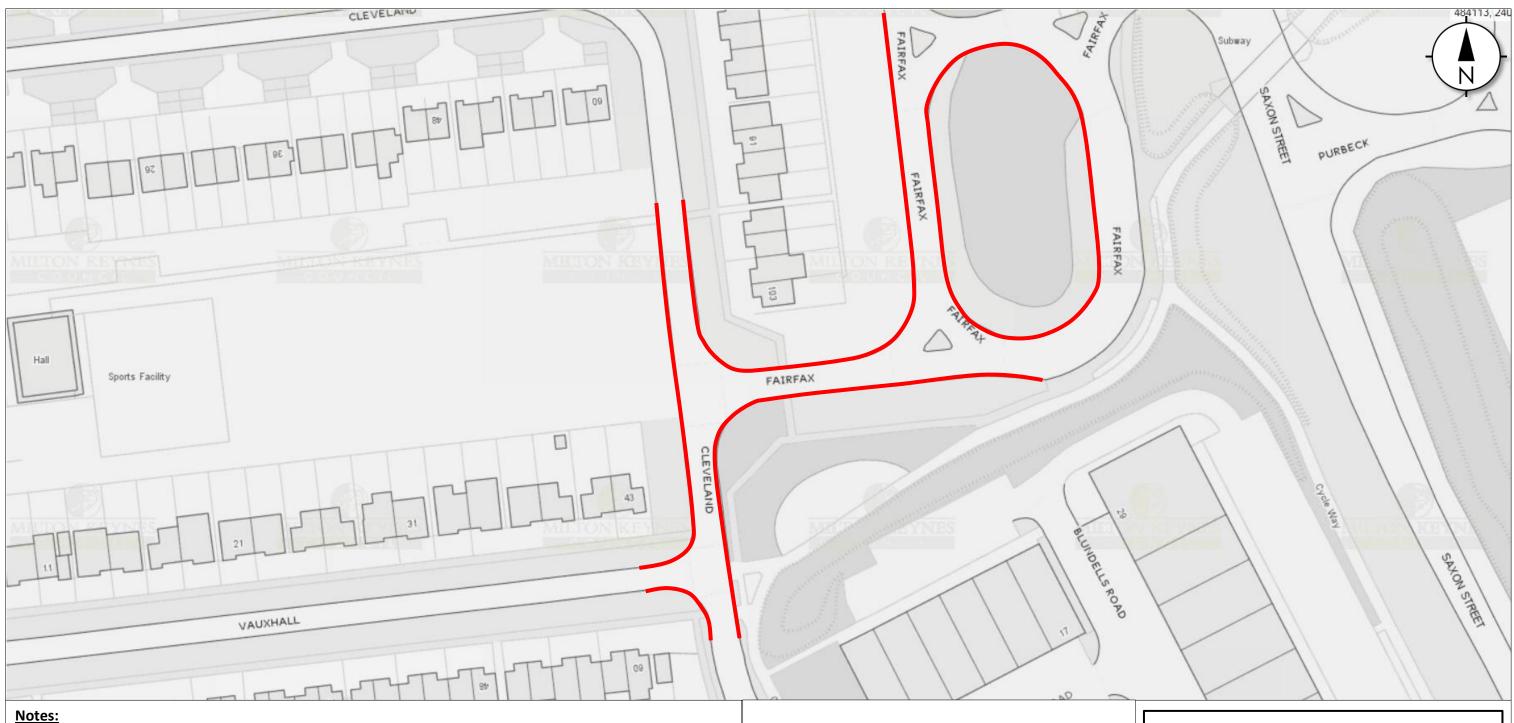

**Proposal 6:** 

Restriction: **Prohibition of waiting (No waiting at any time)** 

Fairfax and Cleveland, Bradville Location:

Signing and lining requirements Double yellow lines to be placed on the road / No signs required In accordance with Traffic Signs Regulations and General Directions 2016

#### **STATUTORY CONSULTATION**

(30.01.2020 - 20.02.2020)

Drawing 6 of 28

#### STANTONBURY PARISH **PARKING REVIEW**

Drawing Number: TM/19-20/01/121/100-01

| Drawing<br>Size: | Scale:       | Date:      | Designed<br>By: | Checked<br>By: | Approved<br>By: |
|------------------|--------------|------------|-----------------|----------------|-----------------|
| A3               | Not to scale | 03/10/2019 | PWH             | PLJ            | LOS             |