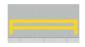

Proposal 7:

Restriction: Prohibition of waiting (No waiting at any time)

Mercers Drive and Kingsfold, Bradville Location:

Signing and lining requirements

Double yellow lines to be placed on the road / No signs required In accordance with Traffic Signs Regulations and General Directions 2016

#### **STATUTORY CONSULTATION**

(30.01.2020 - 20.02.2020)

Drawing 7 of 28

#### STANTONBURY PARISH **PARKING REVIEW**

Drawing Number: TM/19-20/01/121/100-01

| Drawing<br>Size: | Scale:       | Date:      | Designed<br>By: | Checked<br>By: | Approved<br>By: |
|------------------|--------------|------------|-----------------|----------------|-----------------|
| A3               | Not to scale | 03/10/2019 | PWH             | PLJ            | LOS             |