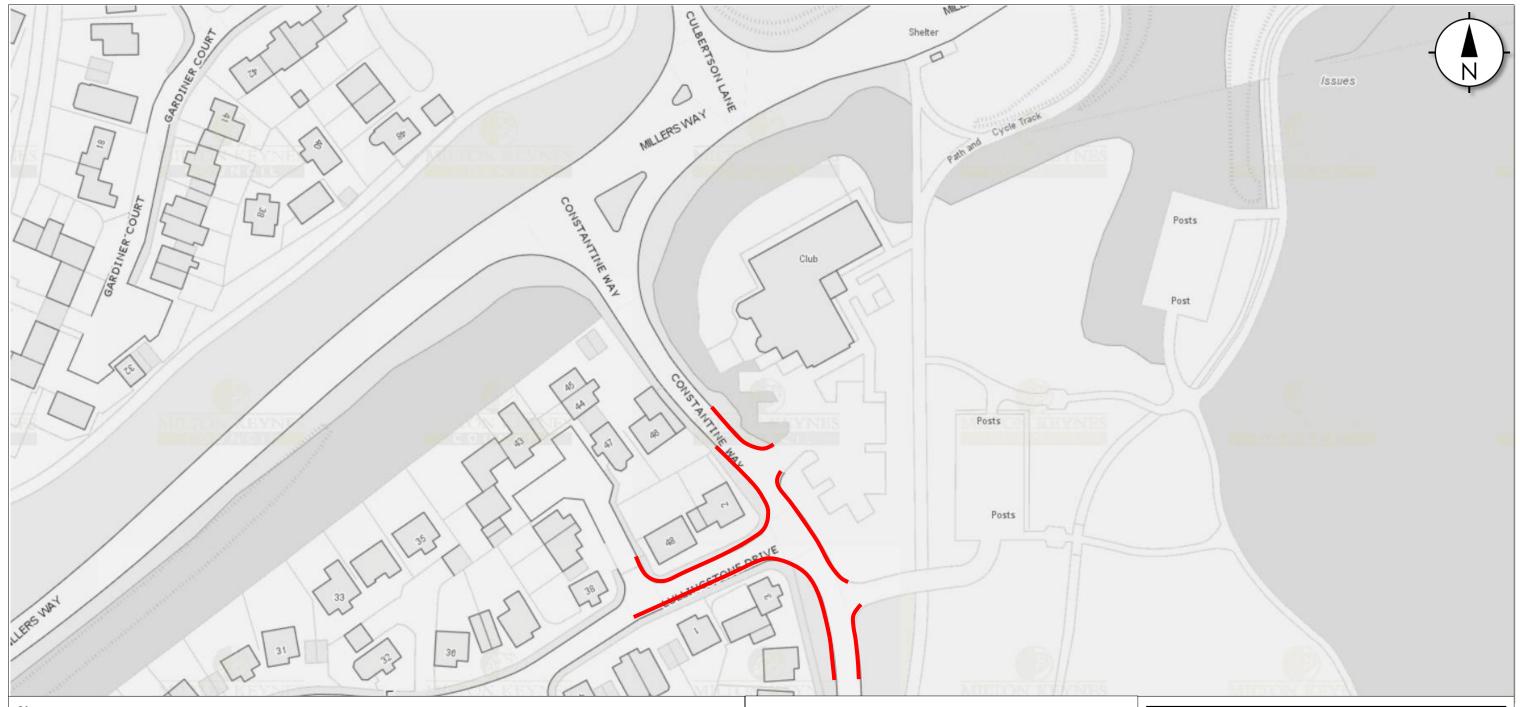

Proposal 16:

Restriction: Prohibition of waiting (No waiting at any time)

Location: Constantine Way and Lullingstone Drive, Bancroft Park

Signing and lining requirements

Double yellow lines to be placed on the road / No signs required In accordance with Traffic Signs Regulations and General Directions 2016