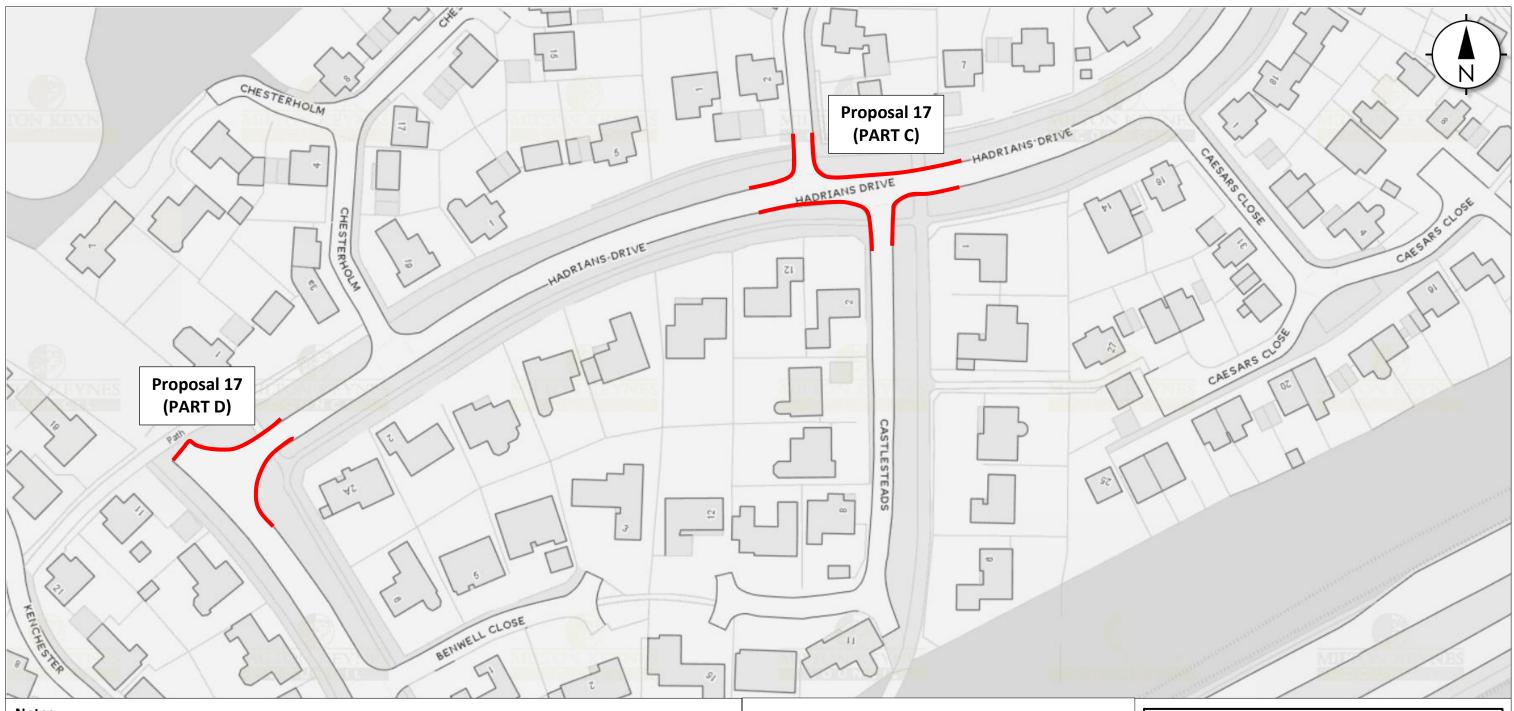

Proposal 17 (Part C):

Restriction: Prohibition of waiting (No waiting at any time)

**Location:** Hadrians Drive, Bancroft

Proposal 17 (Part D):

Restriction: Prohibition of waiting (No waiting at any time)

**Location:** Hadrians Drive, Bancroft

Signing and lining requirements

Double yellow lines to be placed on the road / No signs required In accordance with Traffic Signs Regulations and General Directions 2016