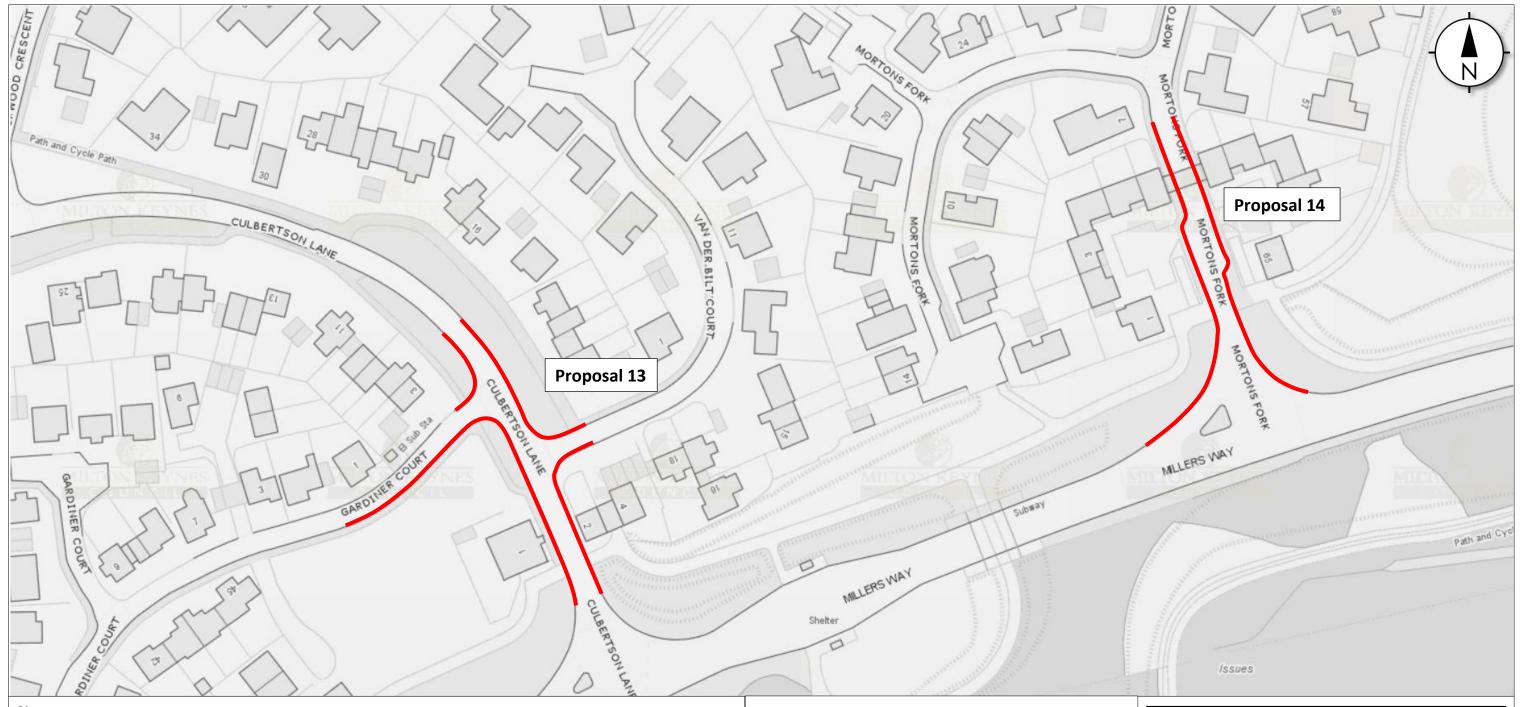

Proposal 13:

Restriction: Prohibition of waiting (No waiting at any time)

Location: Culbertson Lane/Gardiner Court and Van Der Bilt Court, Blue Bridge

Proposal 14:

Restriction: Prohibition of waiting (No waiting at any time)

Location: Mortons Fork, Blue Bridge

Signing and lining requirements

Double yellow lines to be placed

In appardance with Traffic Signs

Double yellow lines to be placed on the road / No signs required In accordance with Traffic Signs Regulations and General Directions 2016