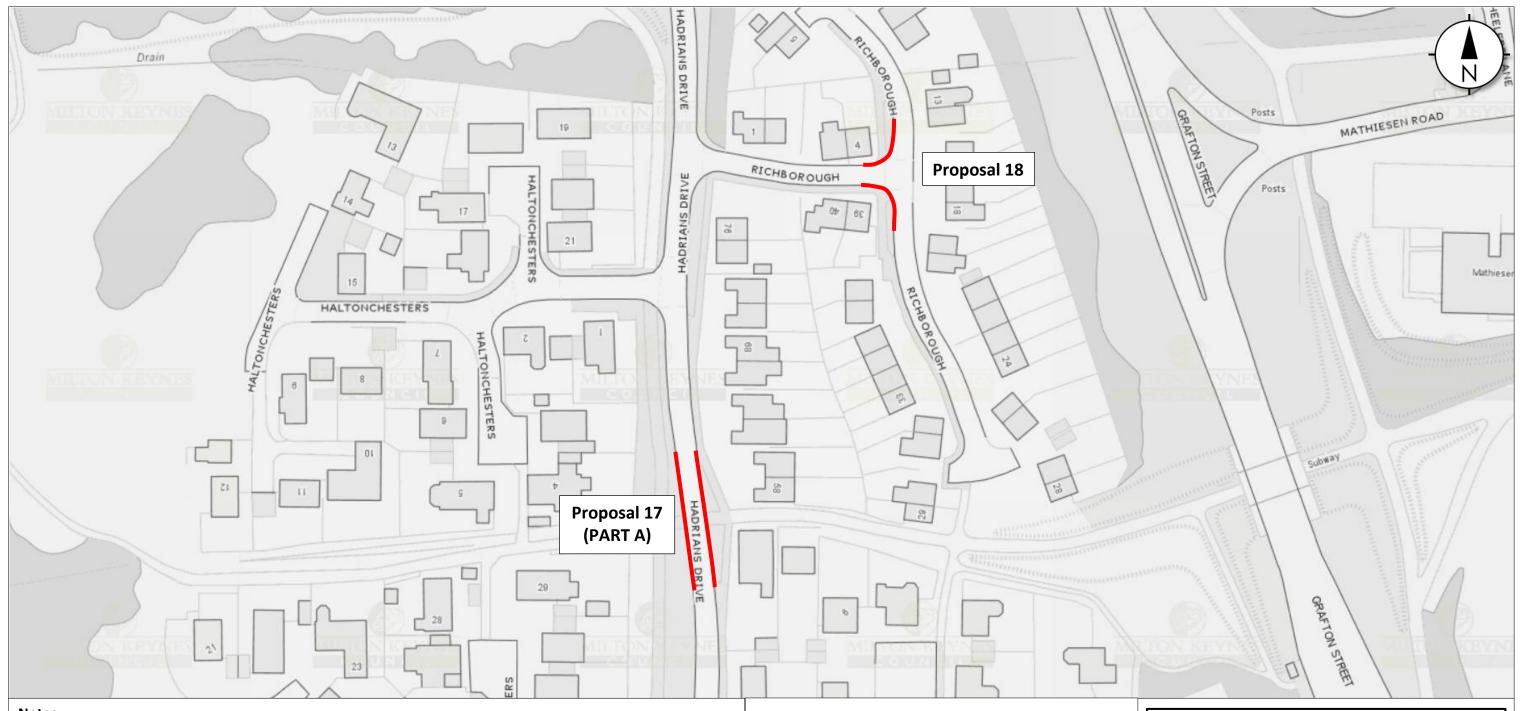

Proposal 17 (Part A):

Restriction: Prohibition of waiting (No waiting at any time)

**Location:** Hadrians Drive, Bancroft

Proposal 18:

Restriction: Prohibition of waiting (No waiting at any time)

Location: Richborough, Bancroft

Signing and lining requirements

Double yellow lines to be placed on the road / No signs required In accordance with Traffic Signs Regulations and General Directions 2016