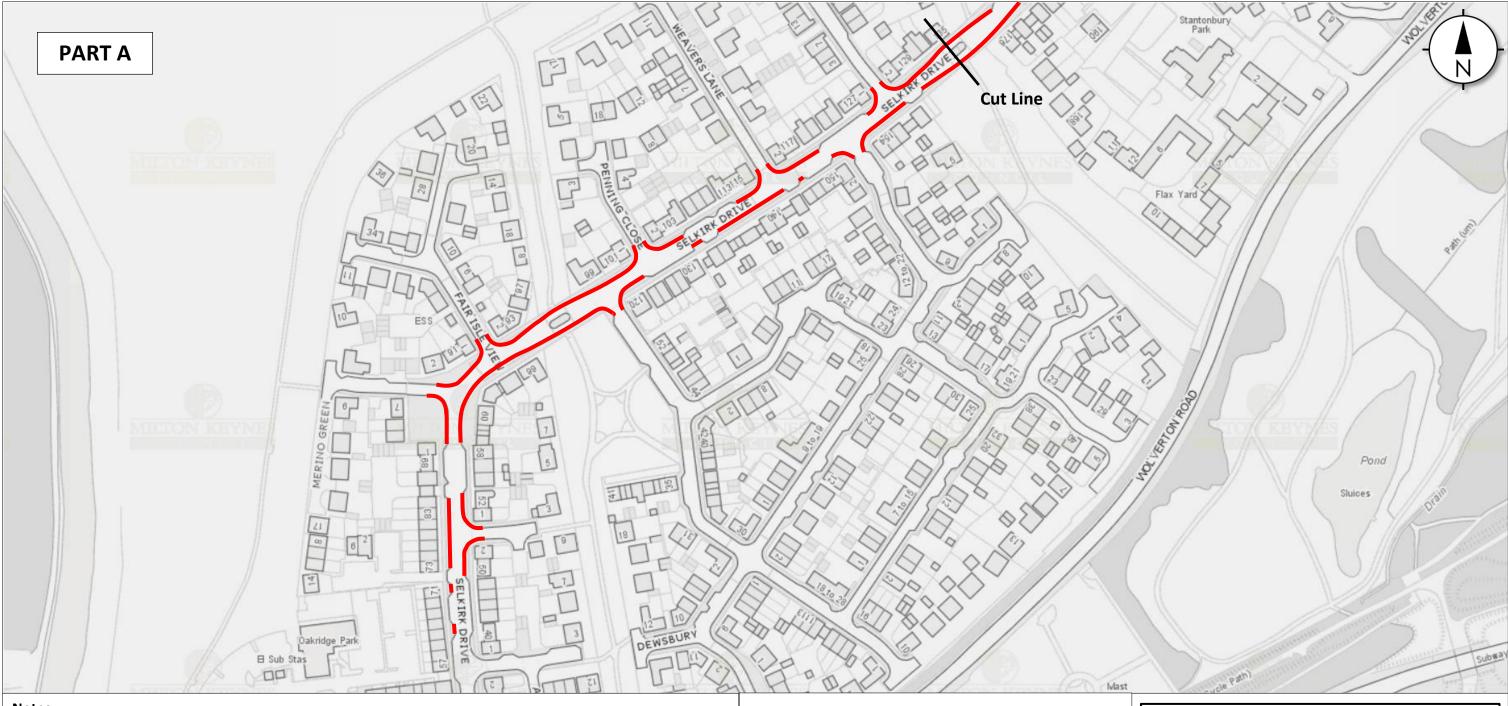

Proposal 24 (Part A):

Restriction: Prohibition of waiting (No waiting at any time)

Location: Selkirk Drive, Oakridge Park

Signing and lining requirements

Double yellow lines to be placed on the road / No signs required

In accordance with Traffic Signs Regulations and General Directions 2016

Proposal 24 (Part B):

Restriction: Prohibition of waiting (No waiting at any time)

**Location:** Selkirk Drive, Oakridge Park

Signing and lining requirements

Double vellow lines to be placed or

Double yellow lines to be placed on the road / No signs required In accordance with Traffic Signs Regulations and General Directions 2016