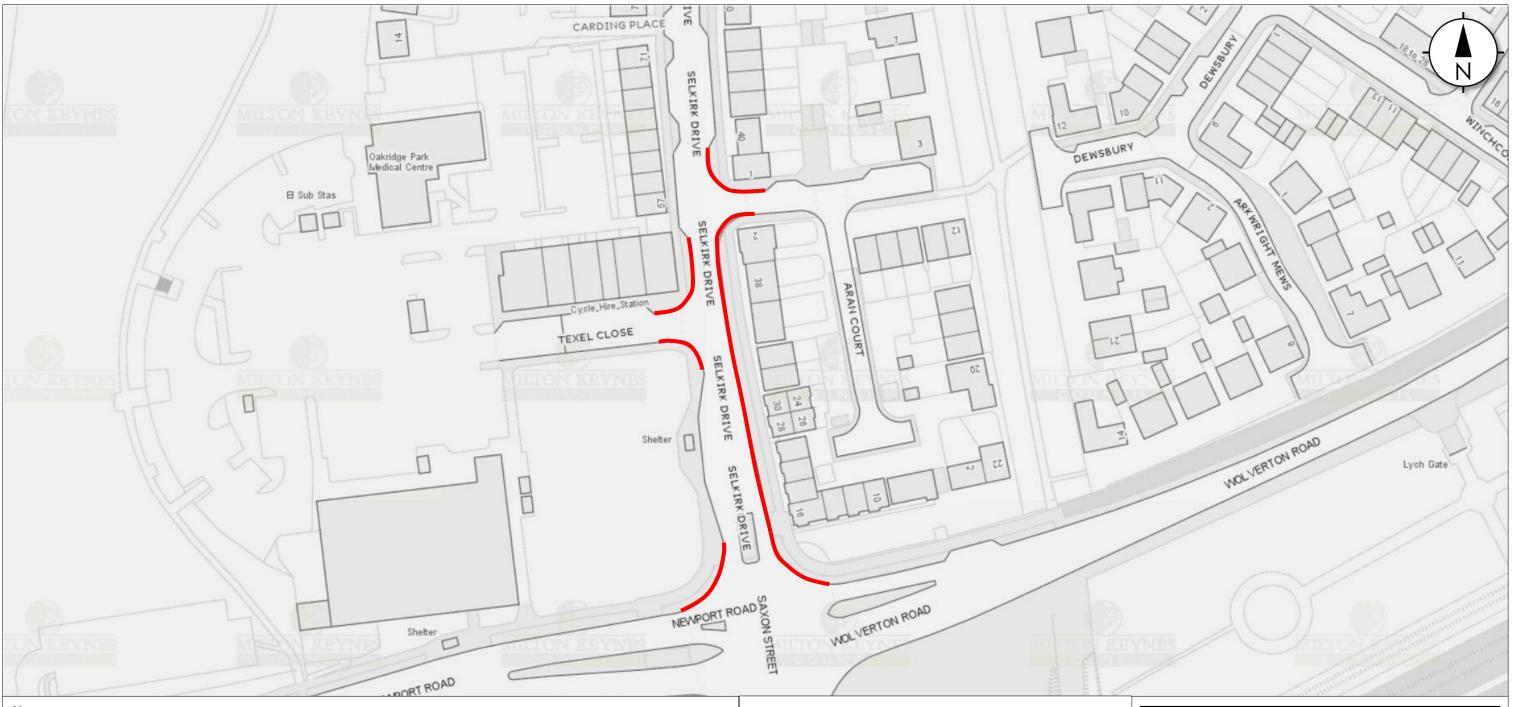

Proposal 23:

Restriction: Prohibition of waiting (No waiting at any time)

Location: Selkirk Drive, Oakridge Park (Adjacent to the local shops)

Signing and lining requirements

Double yellow lines to be placed on the road / No signs required