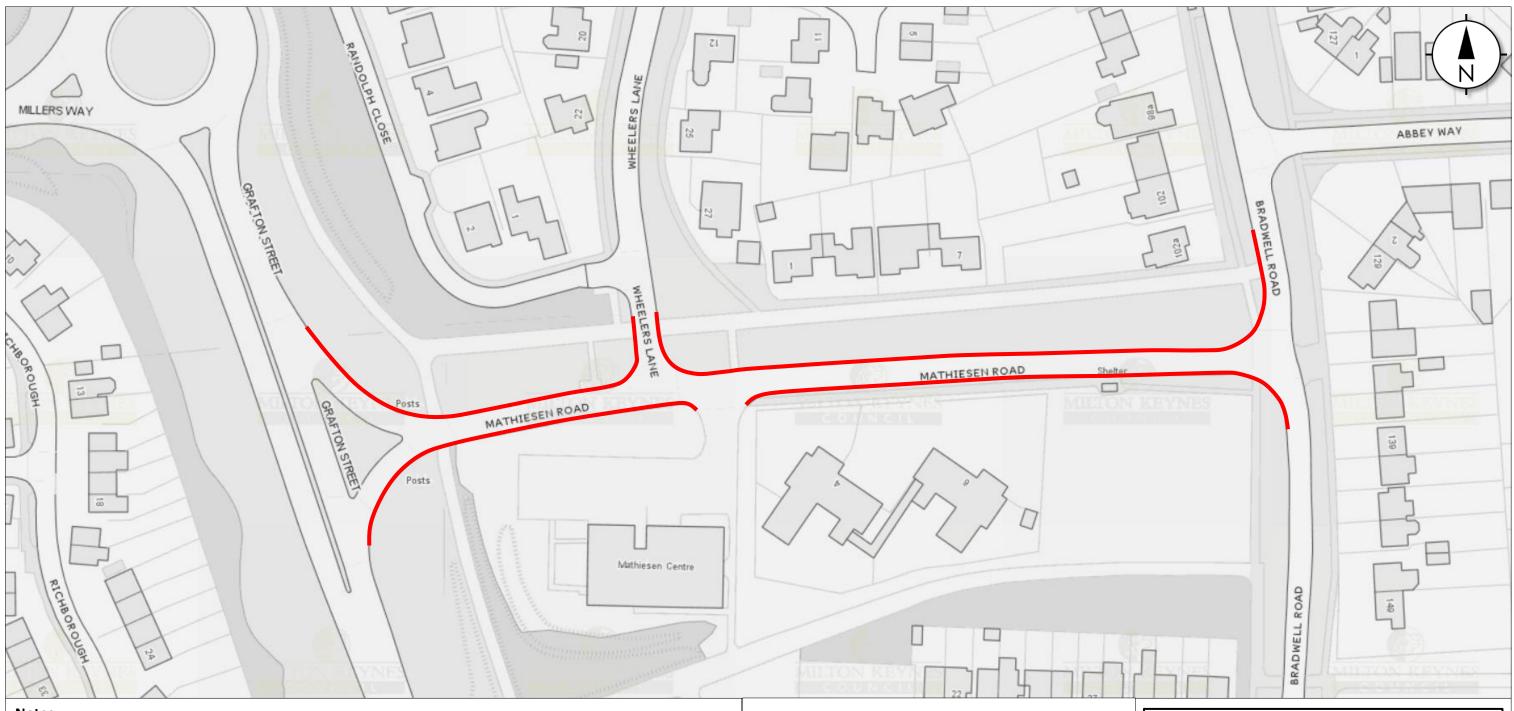

Proposal 4:

Restriction: Prohibition of waiting (No waiting at any time)
Location: Mathiesen Road, Bradville (Both sides)

Signing and lining requirements

Double yellow lines to be placed on the

Double yellow lines to be placed on the road / No signs required In accordance with Traffic Signs Regulations and General Directions 2016

# STATUTORY CONSULTATION

(30.01.2020 - 20.02.2020)

Drawing 4 of 28

## STANTONBURY PARISH PARKING REVIEW

Drawing Number: TM/19-20/01/121/100-01

| Drawing<br>Size: | Scale:       | Date:      | Designed<br>By: | Checked<br>By: | Approved<br>By: |
|------------------|--------------|------------|-----------------|----------------|-----------------|
| A3               | Not to scale | 03/10/2019 | PWH             | PLJ            | LOS             |