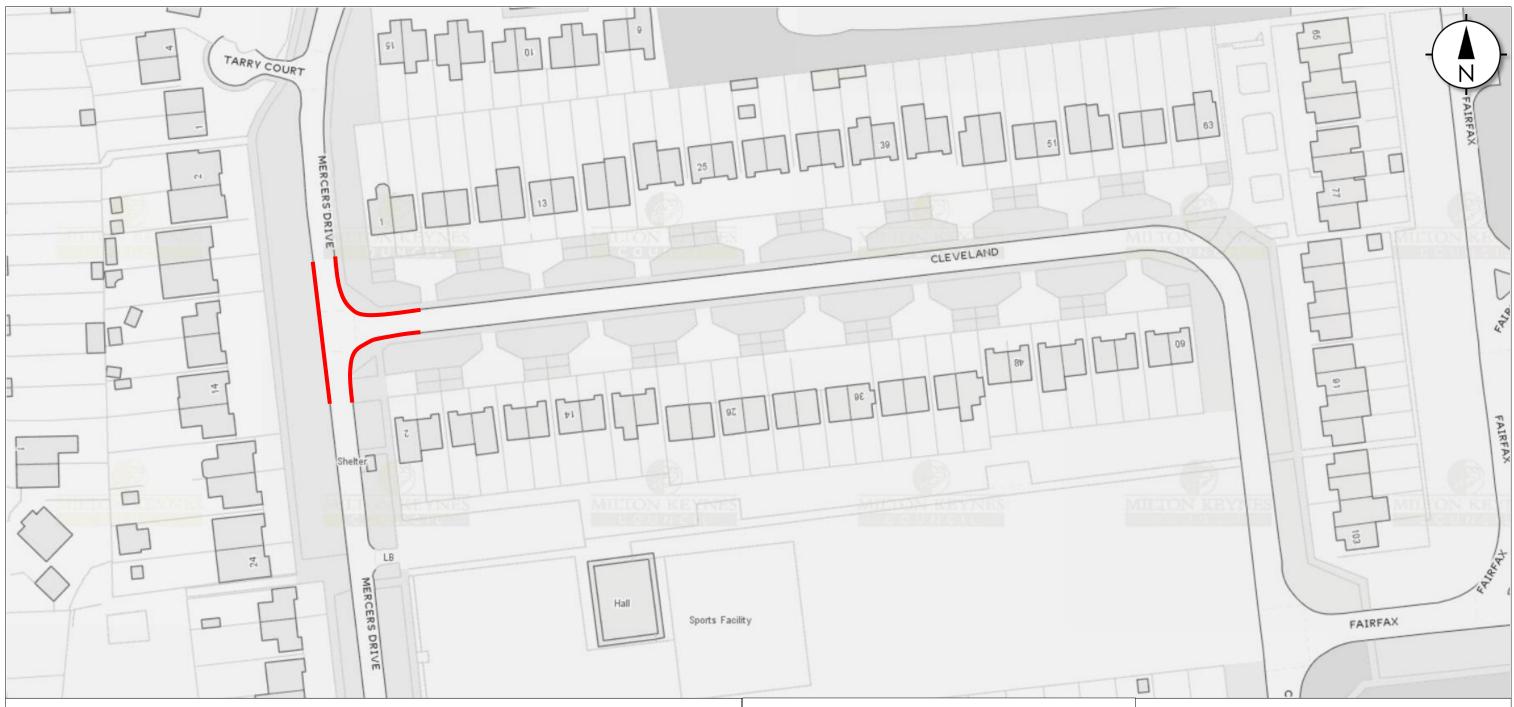

Proposal 2:

Restriction: Prohibition of waiting (No waiting at any time)
Location: Mercers Drive and Cleveland, Bradville

Signing and lining requirements

Double yellow lines to be placed on the road / No signs required In accordance with Traffic Signs Regulations and General Directions 2016