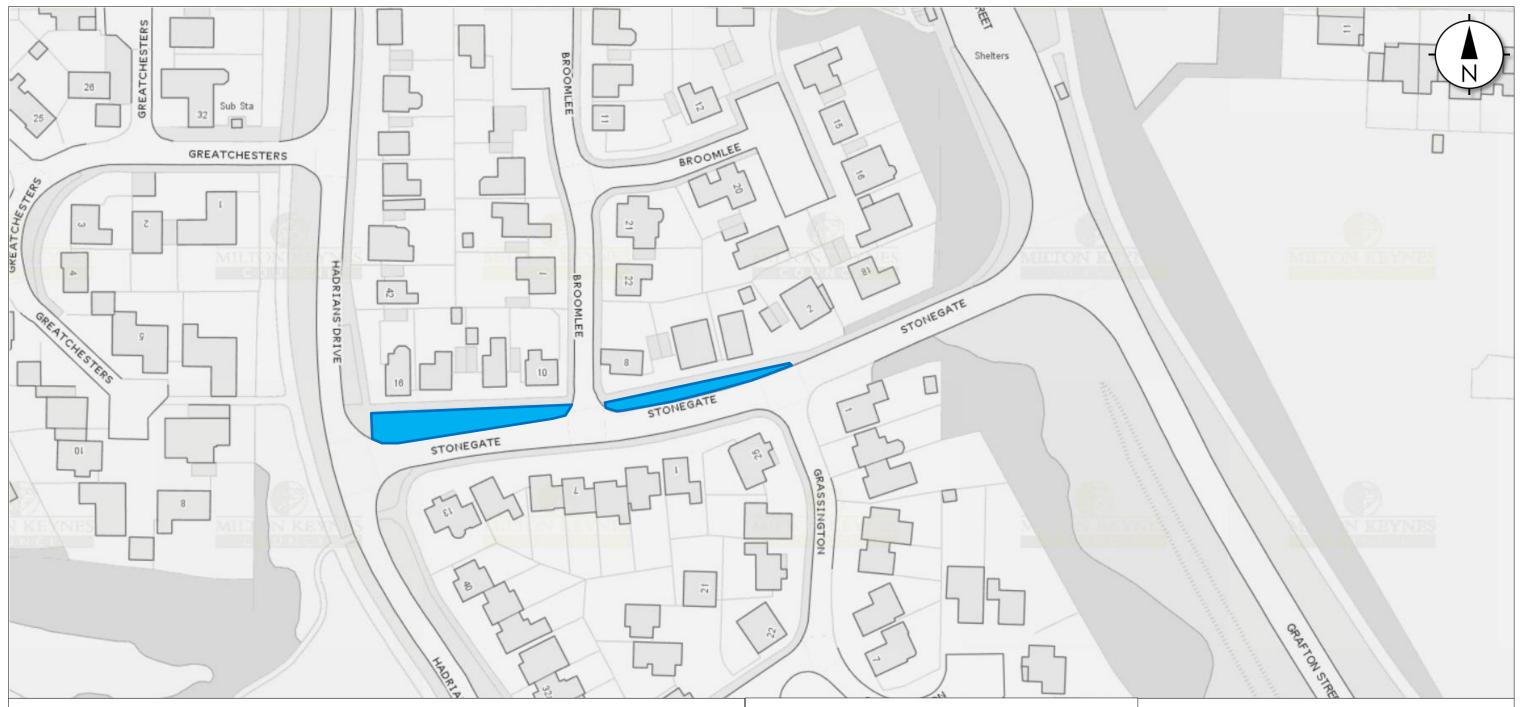

Proposal 21:

Restriction: Prohibition of waiting on grass verge Location: Stonegate, Bancroft (North side only)

Signing and lining requirements
Signs to be placed on the grass verge / No road markings required
In accordance with Traffic Signs Regulations and General Directions 2016