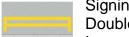

Location: The turning-heads in Stantonbury (Tyrill, Goring, Fowler, Jennings,

Cawarden, Kersey, Mason, Spencer and Stowe Court)

Signing and lining requirements

Double vellow lines to be placed

Double yellow lines to be placed on the road / No signs required In accordance with Traffic Signs Regulations and General Directions 2016

## STATUTORY CONSULTATION

(30.01.2020 - 20.02.2020)

Drawing 9 of 28

## STANTONBURY PARISH PARKING REVIEW

Drawing Number: TM/19-20/01/121/100-01

 Drawing Size:
 Scale:
 Date:
 Designed By:
 Checked By:

 A3
 Not to scale
 03/10/2019
 PWH
 PLJ

This map is produced from Ordnance Survey material with the permission of Ordnance Survey on behalf of the Controller of Her Majesty's Stationery Office © Crown Copyright. Unauthorised reproduction infringes Crown copyright and may lead to prosecution or Civil proceedings. Milton Keynes Council. Licence No. 10019593