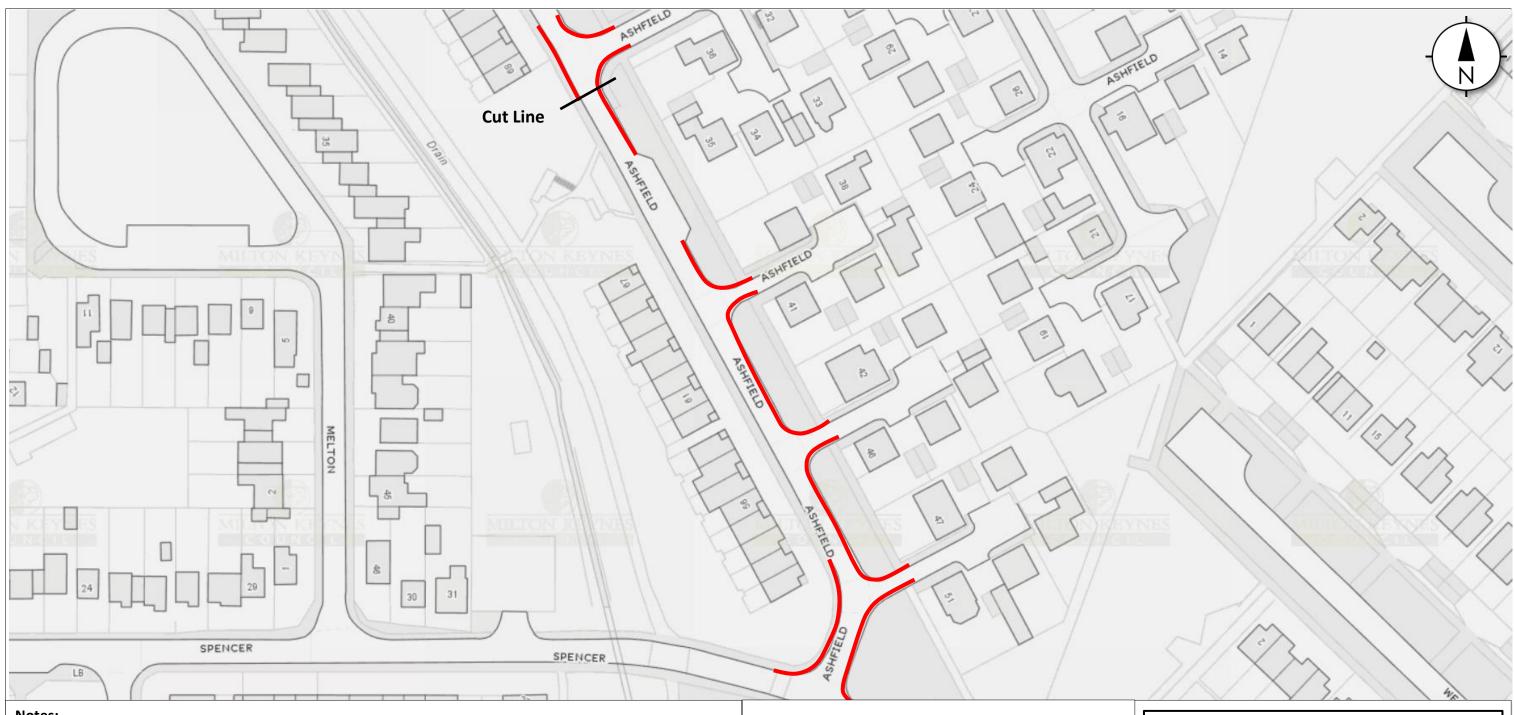

Proposal 10 (Part A):

Restriction: Prohibition of waiting (No waiting at any time)

Ashfield, Stantonbury Location:

Signing and lining requirements

Double yellow lines to be placed on the road / No signs required In accordance with Traffic Signs Regulations and General Directions 2016

Proposal 10 (Part B):

Restriction: Prohibition of waiting (No waiting at any time)

Location: Ashfield, Stantonbury

Signing and lining requirements

Double yellow lines to be placed on the road / No signs required
In accordance with Traffic Signs Regulations and General Directions 2016