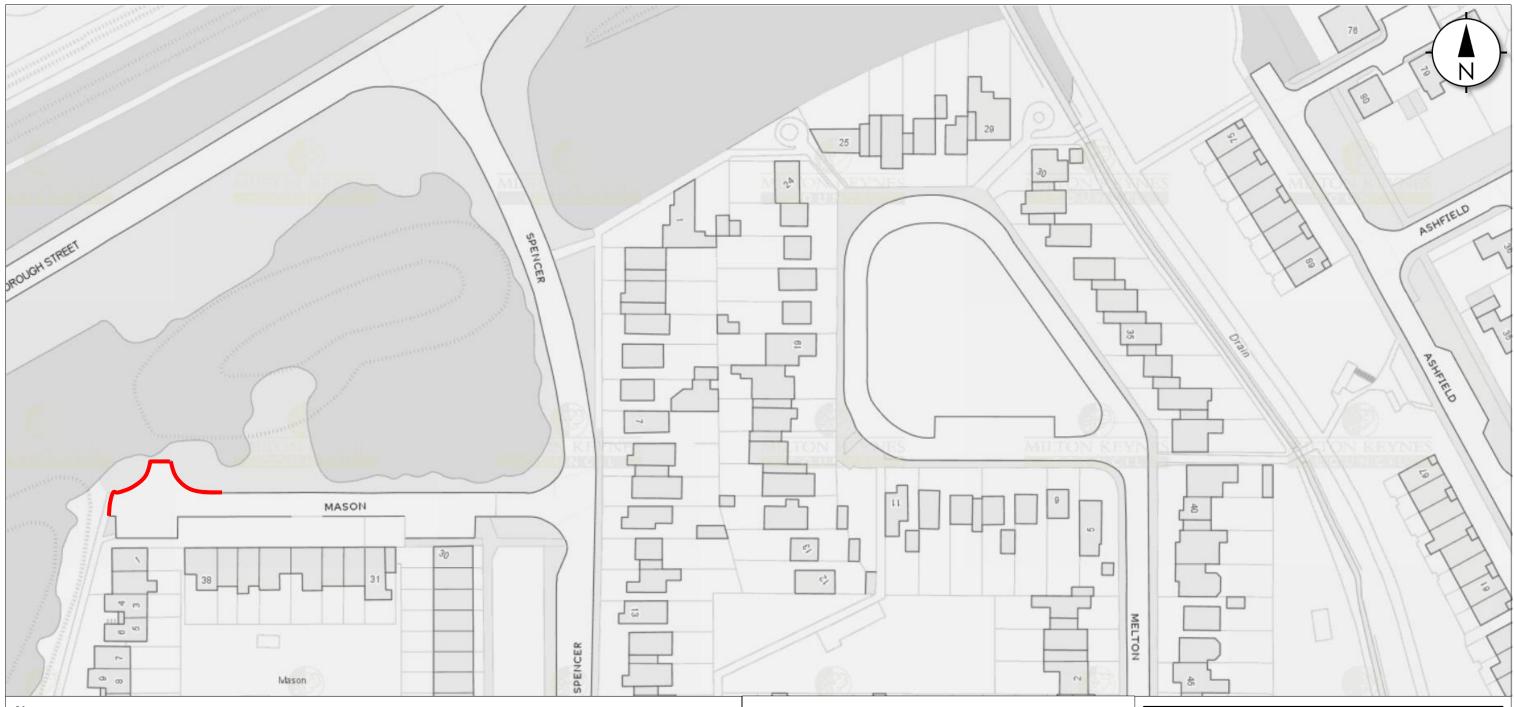

Proposal 8 (Part A):

Restriction: Prohibition of waiting (No waiting at any time)

The turning-heads in Stantonbury (Tyrill, Goring, Fowler, Jennings, Location:

**Cawarden, Kersey, Mason, Spencer and Stowe Court)** 

Signing and lining requirements

Double yellow lines to be placed on the road / No signs required In accordance with Traffic Signs Regulations and General Directions 2016