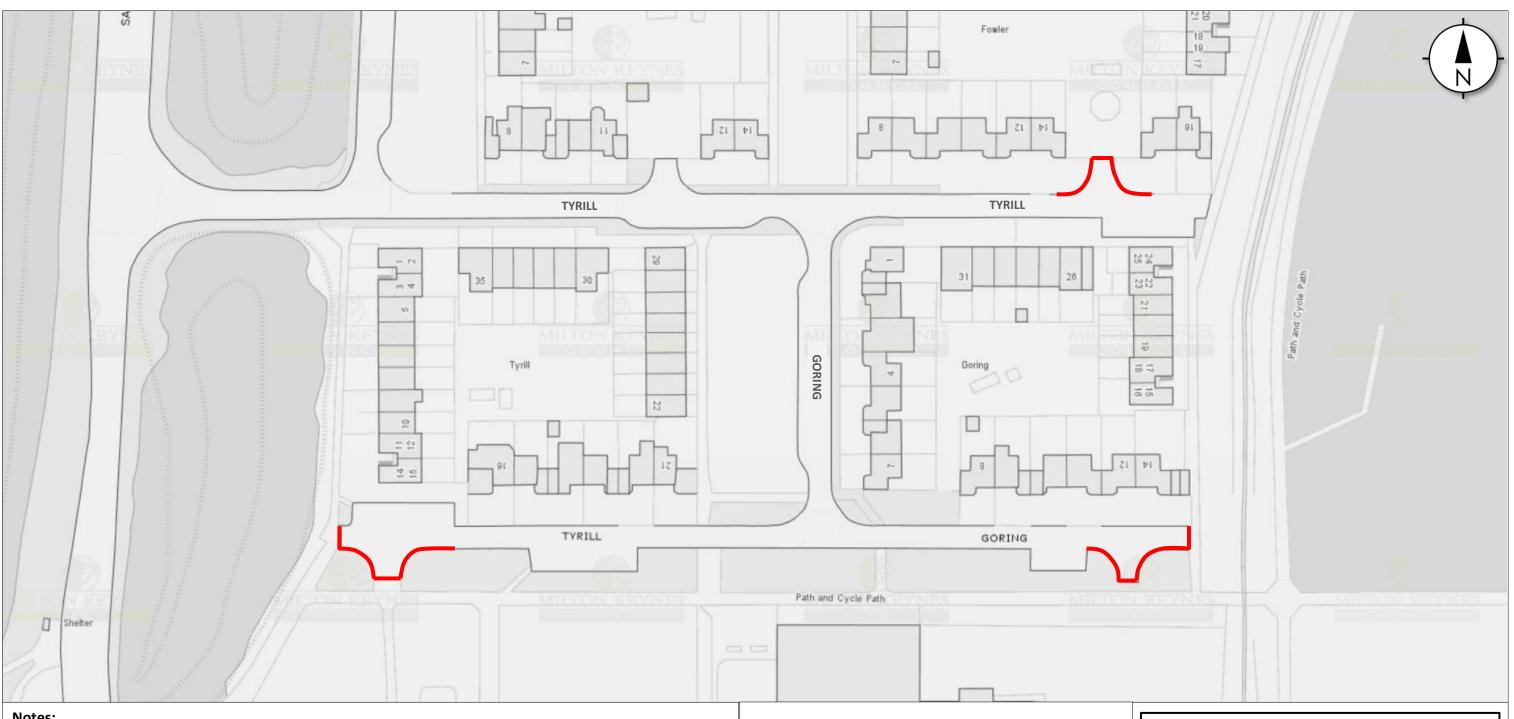

Proposal 8 (Part A):

Restriction: Prohibition of waiting (No waiting at any time)

The turning-heads in Stantonbury (Tyrill, Goring, Fowler, Jennings, Location:

**Cawarden, Kersey, Mason, Spencer and Stowe Court)** 

Signing and lining requirements

Double yellow lines to be placed on the road / No signs required In accordance with Traffic Signs Regulations and General Directions 2016

#### **STATUTORY CONSULTATION**

(30.01.2020 - 20.02.2020)

Drawing 8 of 28

#### STANTONBURY PARISH **PARKING REVIEW**

Drawing Number: TM/19-20/01/121/100-01

Drawing Designed Checked Approved Size: А3 03/10/2019 Not to scale PWH

Proposal 8 (Part B):

Restriction: Prohibition of waiting (No waiting at any time)