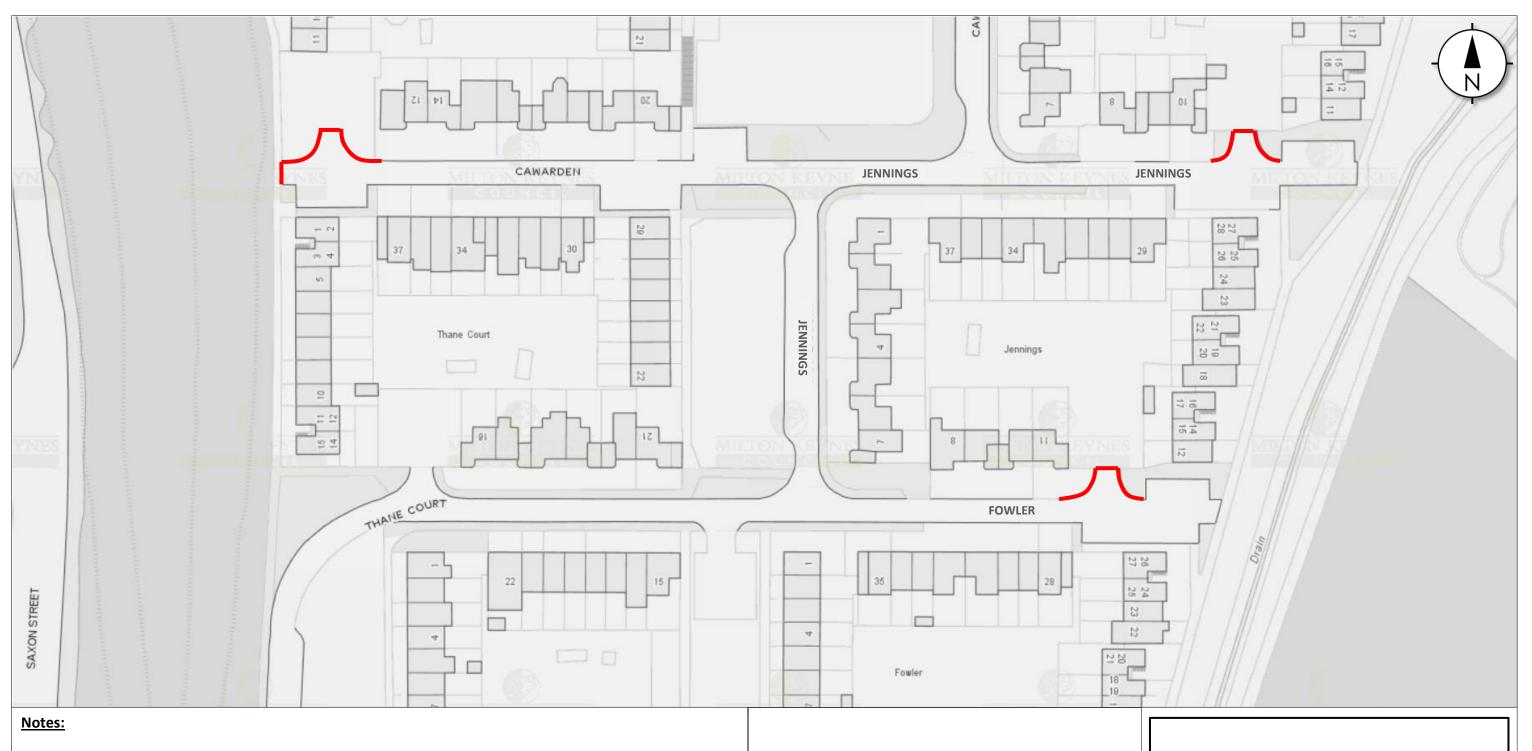

Approved

Proposal 8 (Part C):

Restriction: Prohibition of waiting (No waiting at any time)

The turning-heads in Stantonbury (Tyrill, Goring, Fowler, Jennings, Location:

**Cawarden, Kersey, Mason, Spencer and Stowe Court)** 

Signing and lining requirements

Double yellow lines to be placed on the road / No signs required In accordance with Traffic Signs Regulations and General Directions 2016

#### **STATUTORY CONSULTATION**

(30.01.2020 - 20.02.2020)

Drawing 10 of 28

#### STANTONBURY PARISH **PARKING REVIEW**

Drawing Number:

TM/19-20/01/121/100-01

| Drawing<br>Size: | Scale:       | Date:      | Designed<br>By: | Checked<br>By: | Approved<br>By: |
|------------------|--------------|------------|-----------------|----------------|-----------------|
| A3               | Not to scale | 03/10/2019 | PWH             | PLJ            | LOS             |