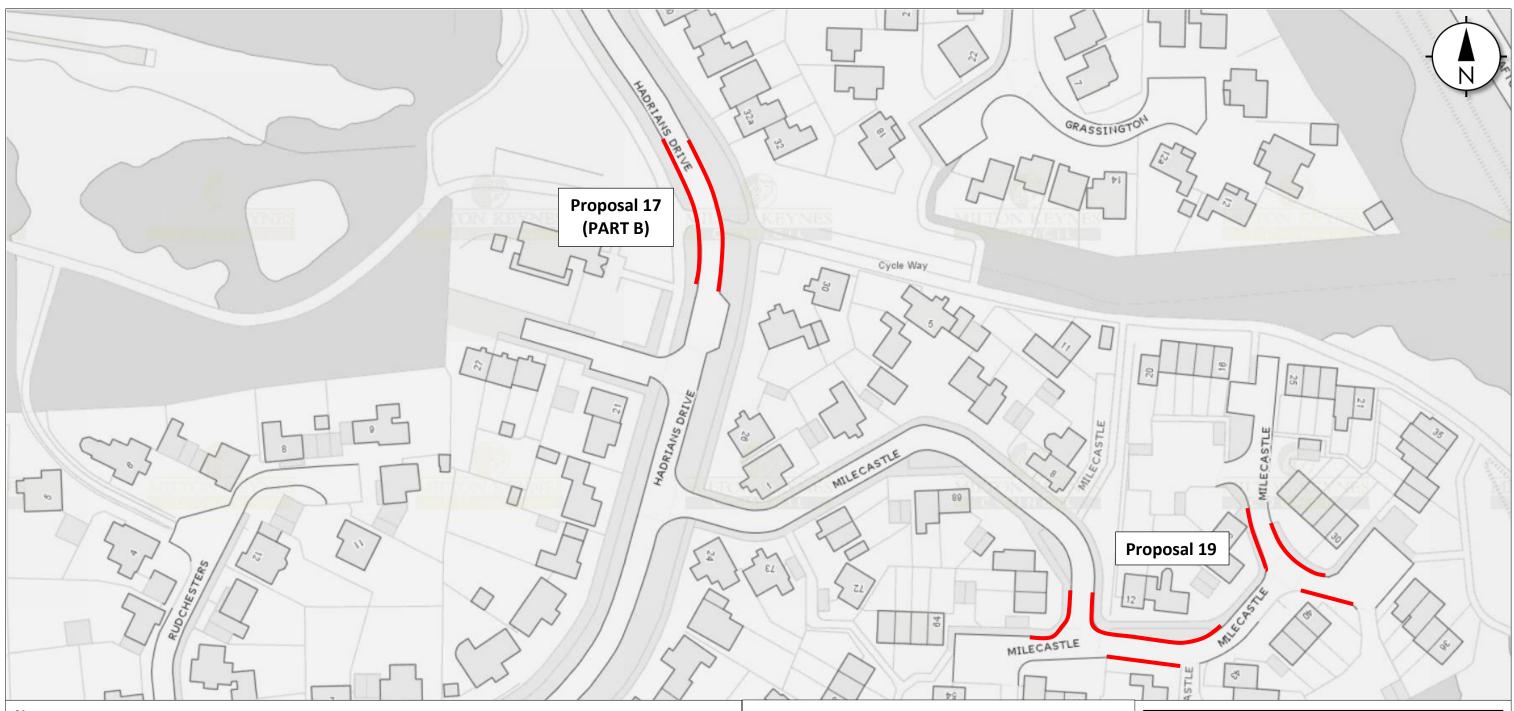

Proposal 17 (Part B):

**Restriction:** Prohibition of waiting (No waiting at any time)

**Location:** Hadrians Drive, Bancroft

Proposal 19:

Restriction: Prohibition of waiting (No waiting at any time)

**Location:** Milecastle, Bancroft

Signing and lining requirements

Double yellow lines to be placed on the road / No signs required
In accordance with Traffic Signs Regulations and General Directions 2016