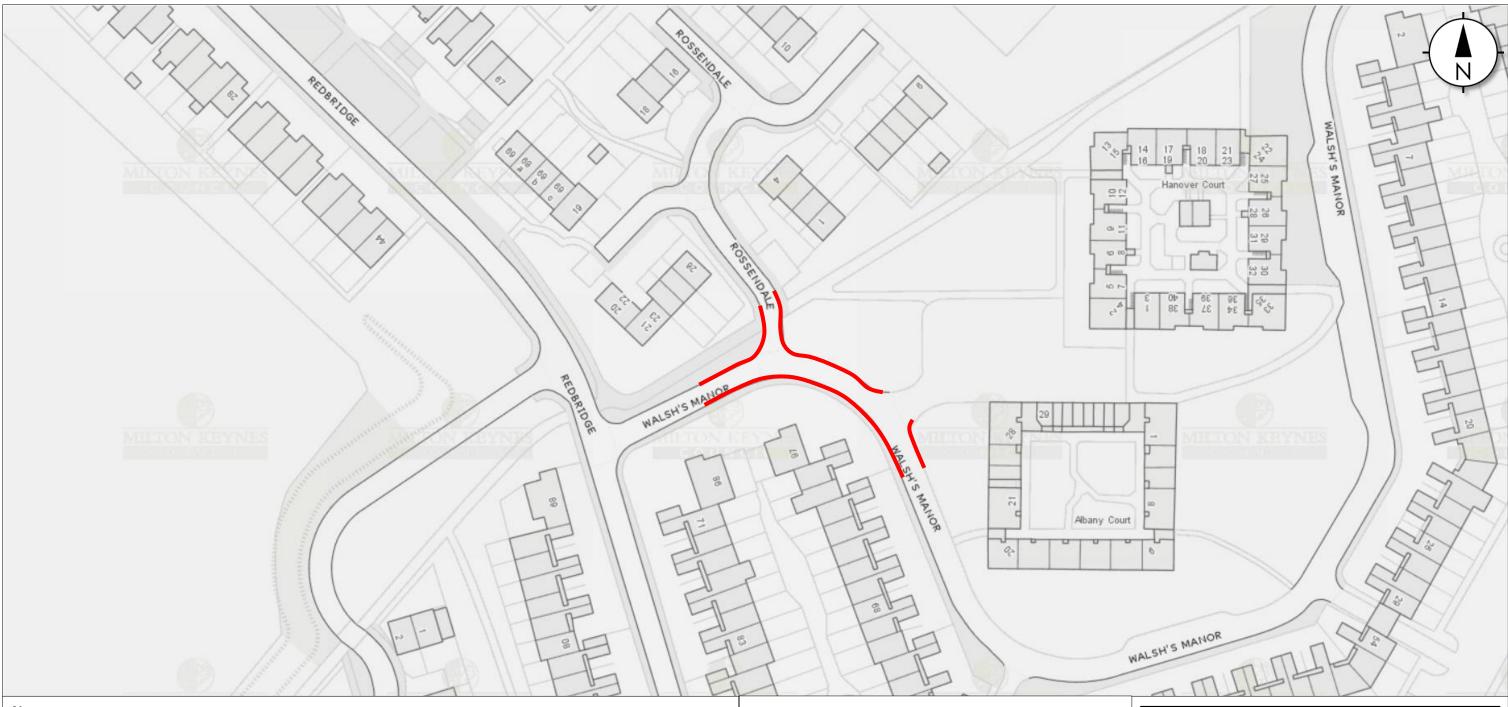

Proposal 11:

Restriction: Prohibition of waiting (No waiting at any time)
Location: Walsh's Manor and Rossendale, Stantonbury

Signing and lining requirements

Double yellow lines to be placed on the road / No signs required
In accordance with Traffic Signs Regulations and General Directions 2016

# STATUTORY CONSULTATION

(30.01.2020 - 20.02.2020)

Drawing 15 of 28

## STANTONBURY PARISH PARKING REVIEW

Drawing Number: TM/19-20/01/121/100-01

| Drawing<br>Size: | Scale:       | Date:      | Designed<br>By: | Checked<br>By: | Approved<br>By: |
|------------------|--------------|------------|-----------------|----------------|-----------------|
| A3               | Not to scale | 03/10/2019 | PWH             | PLJ            | LOS             |