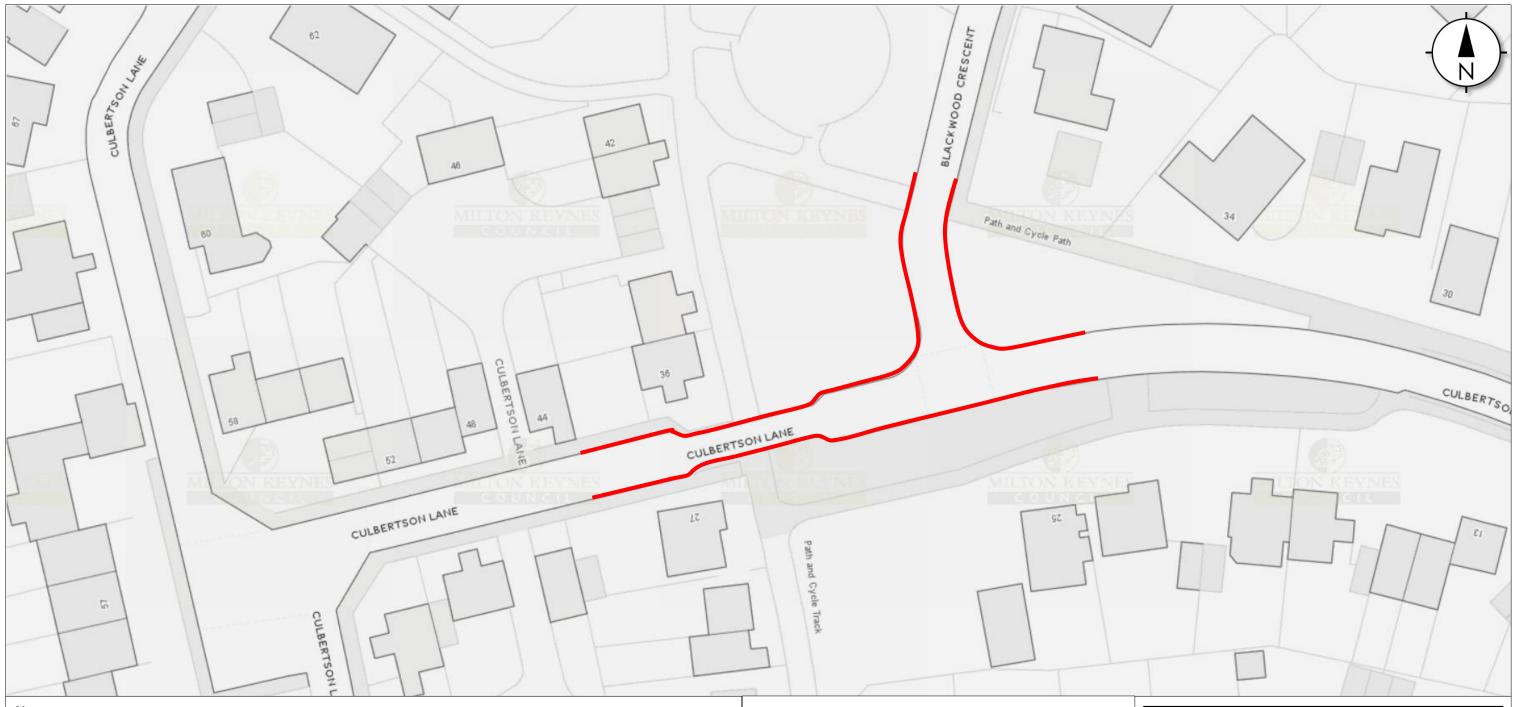

Proposal 15:

Restriction: Prohibition of waiting (No waiting at any time)

Location: Culbertson Lane and Blackwood Crescent, Blue Bridge

Signing and lining requirements

Double yellow lines to be placed on the road / No signs required In accordance with Traffic Signs Regulations and General Directions 2016