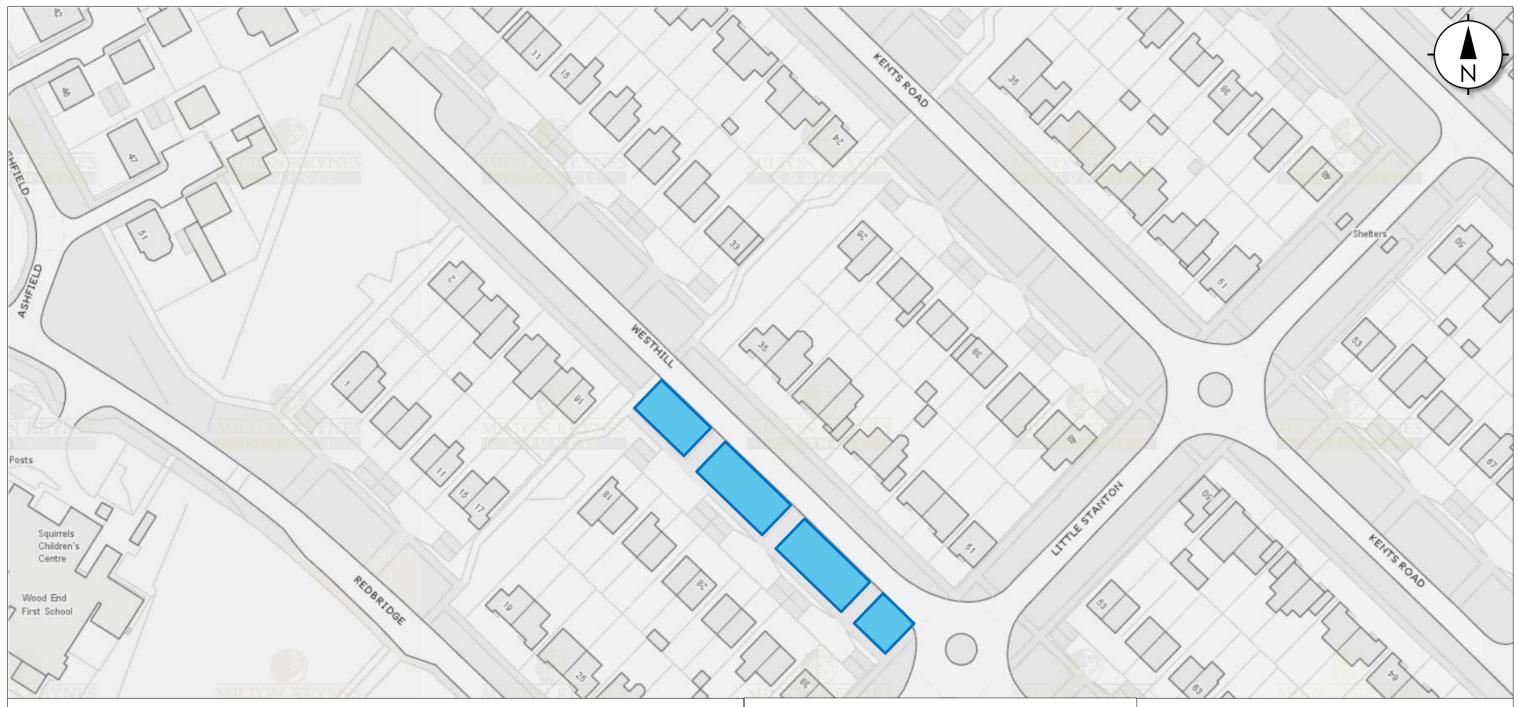

Proposal 10 (Part A):

Restriction: Prohibition of waiting (No waiting at any time)

Ashfield, Stantonbury Location:

Signing and lining requirements

Double yellow lines to be placed on the road / No signs required In accordance with Traffic Signs Regulations and General Directions 2016

#### **STATUTORY CONSULTATION**

(30.01.2020 - 20.02.2020)

Drawing 13 of 28

#### STANTONBURY PARISH **PARKING REVIEW**

Drawing Number: TM/19-20/01/121/100-01

| Drawing<br>Size: | Scale:       | Date:      | Designed<br>By: | Checked<br>By: | Approved<br>By: |
|------------------|--------------|------------|-----------------|----------------|-----------------|
| A3               | Not to scale | 03/10/2019 | PWH             | PLJ            | LOS             |