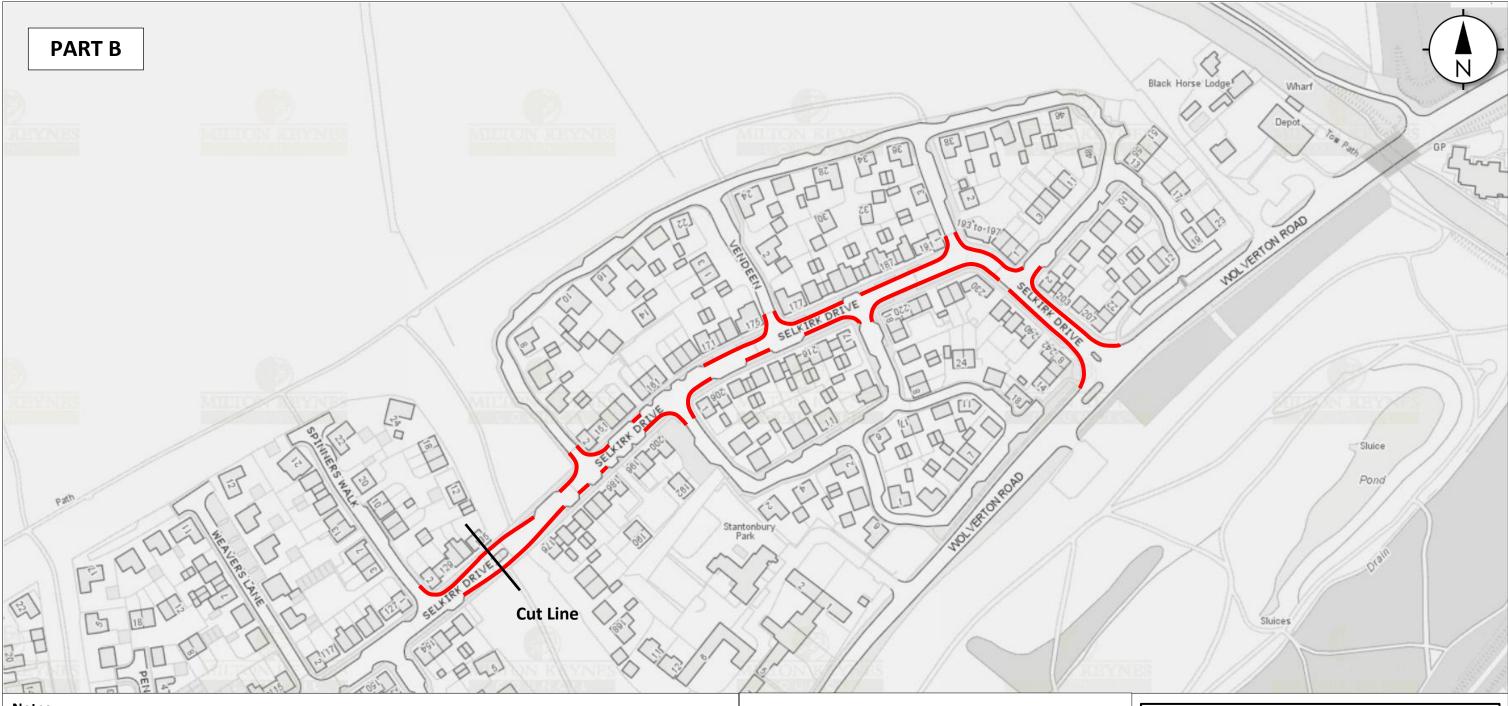

Proposal 24 (Part B):

Restriction: Prohibition of waiting (No waiting at any time)

**Location:** Selkirk Drive, Oakridge Park

Signing and lining requirements

Double vellow lines to be placed or

Double yellow lines to be placed on the road / No signs required In accordance with Traffic Signs Regulations and General Directions 2016