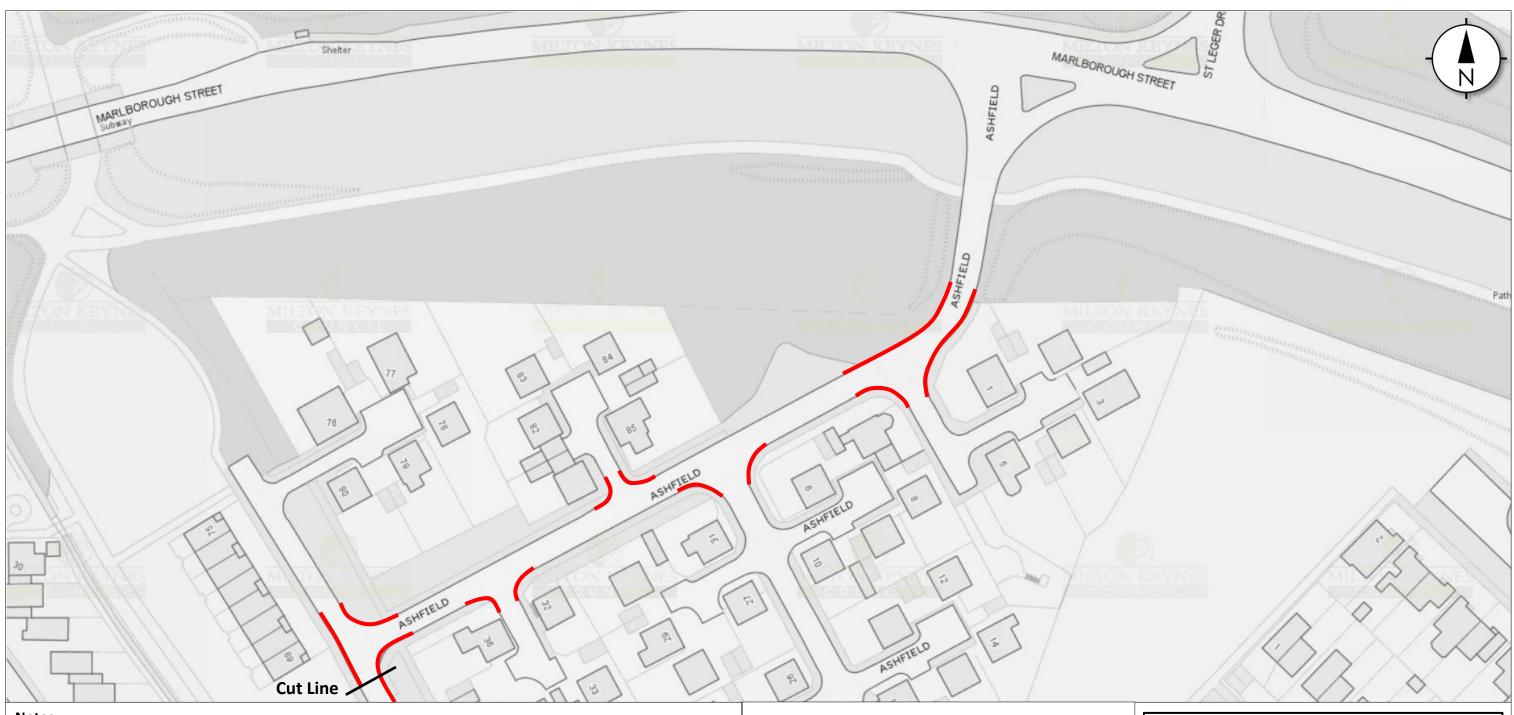

Proposal 10 (Part A):

Restriction: Prohibition of waiting (No waiting at any time)

Ashfield, Stantonbury Location:

Signing and lining requirements

Double yellow lines to be placed on the road / No signs required In accordance with Traffic Signs Regulations and General Directions 2016

Proposal 10 (Part B):

Restriction: Prohibition of waiting (No waiting at any time)

Location: Ashfield, Stantonbury

Signing and lining requirements

Double yellow lines to be placed on the road / No signs required
In accordance with Traffic Signs Regulations and General Directions 2016