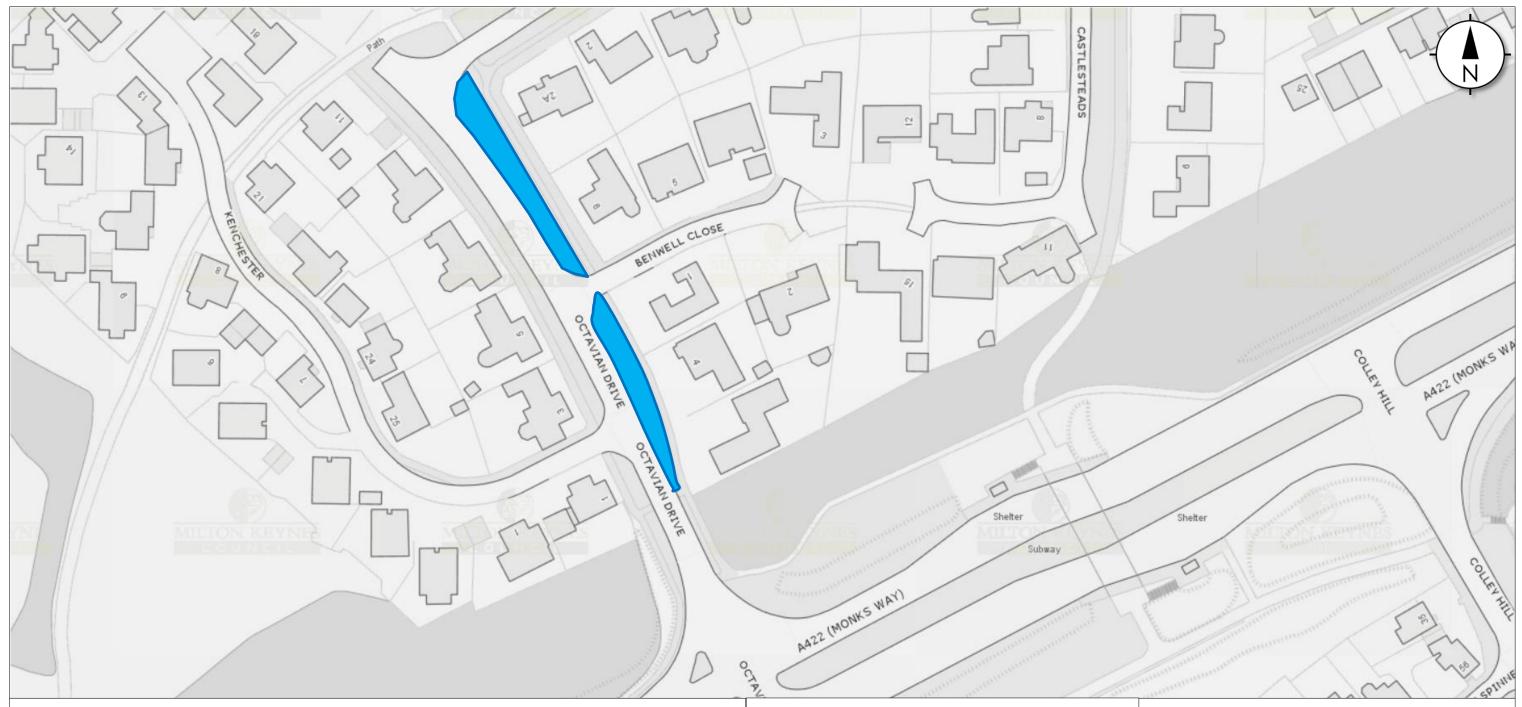

**Proposal 22:** 

Restriction: Prohibition of waiting on grass verge Location: Octavian Drive, Bancroft (East side only)

Signing and lining requirements

2x Signs to be placed on the grass verge / No road markings required In accordance with Traffic Signs Regulations and General Directions 2016