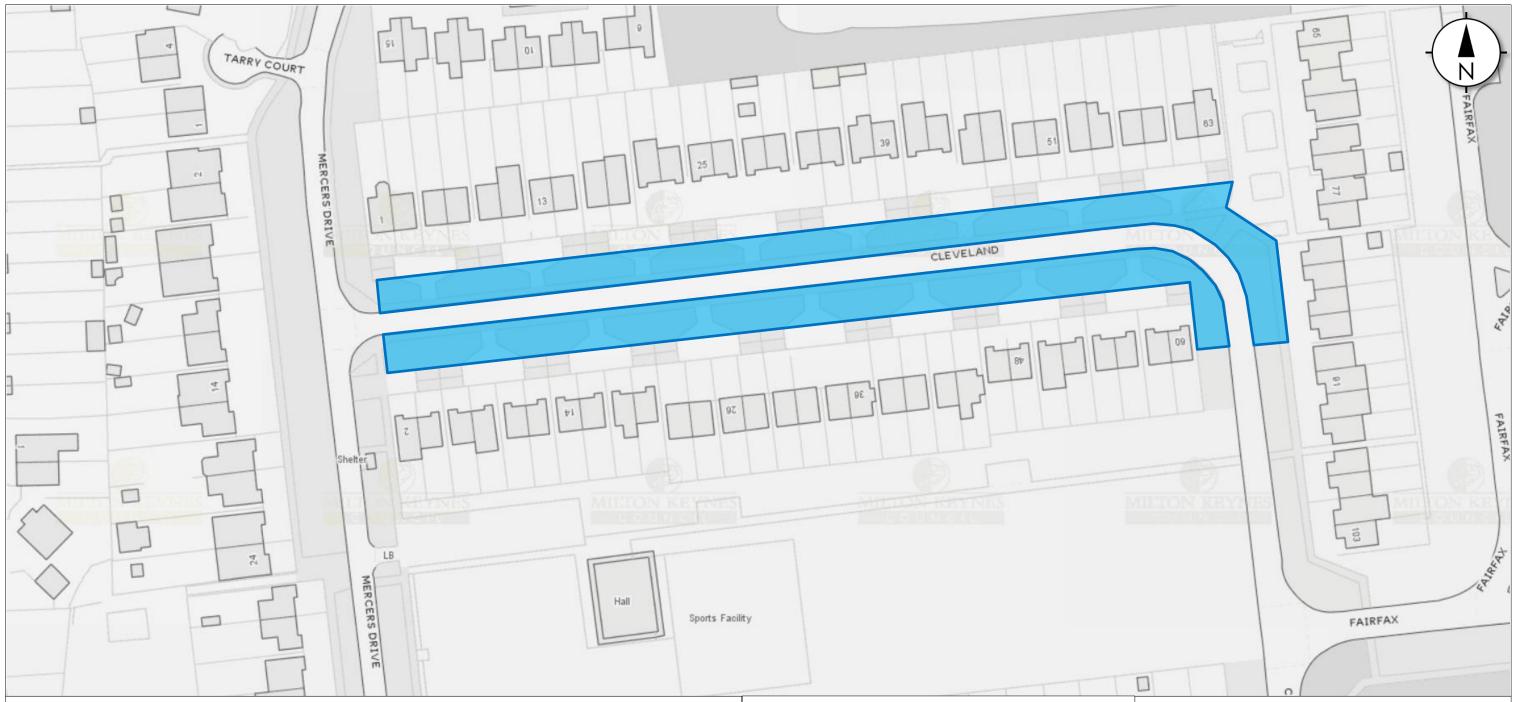

Proposal 1:

Restriction: Prohibition of waiting on grass verge Location: Cleveland, Bradville (Both sides)

Signing and lining requirements

10x Signs to be placed on the grass verge / No road markings required In accordance with Traffic Signs Regulations and General Directions 2016