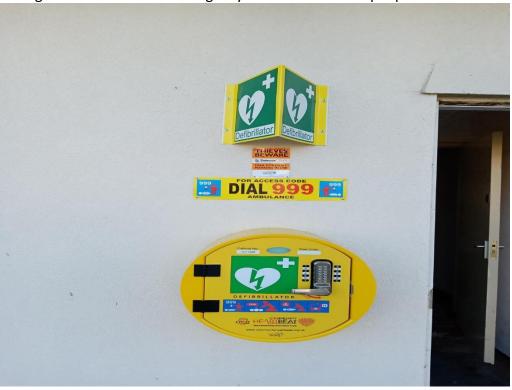

#### Defibrillator

Three defibrillators have been installed. One at The Community Hub, Woodend School Stantonbury and the meeting place Bancroft. We are waiting for conformation that they have gone live so that the emergency services can direct people to them if needed.