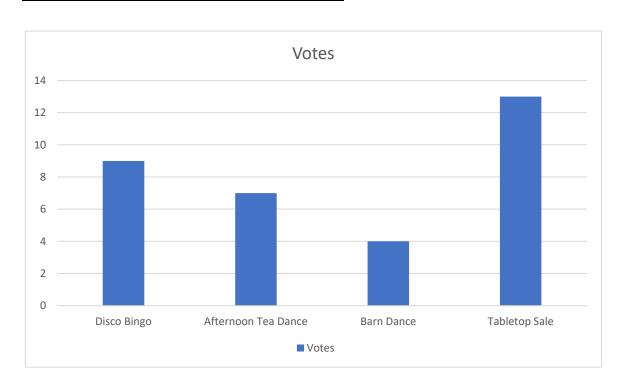

Signature: ...... Date: ......

Website: www.stantonbury-pc.org.uk Email: info@stantonburyparishcouncil.org.uk

|       | Disco Bingo                                                                                                                                                                                                                                                                                                                                                                                                                                                                                                                                                                                                                                                                                                         | ST / KF |
|-------|---------------------------------------------------------------------------------------------------------------------------------------------------------------------------------------------------------------------------------------------------------------------------------------------------------------------------------------------------------------------------------------------------------------------------------------------------------------------------------------------------------------------------------------------------------------------------------------------------------------------------------------------------------------------------------------------------------------------|---------|
|       | Afternoon Tea Dance                                                                                                                                                                                                                                                                                                                                                                                                                                                                                                                                                                                                                                                                                                 |         |
|       | Barn Dance                                                                                                                                                                                                                                                                                                                                                                                                                                                                                                                                                                                                                                                                                                          |         |
|       | Tabletop sale                                                                                                                                                                                                                                                                                                                                                                                                                                                                                                                                                                                                                                                                                                       |         |
|       | Committee wished to look into providing all theses events, Office staff to make enquires and report back reference costings.                                                                                                                                                                                                                                                                                                                                                                                                                                                                                                                                                                                        |         |
|       | There were some suggestions that the tabletop events, money could be donated.                                                                                                                                                                                                                                                                                                                                                                                                                                                                                                                                                                                                                                       | ST      |
|       | Cllr Smith asked about making enquires to the Allotment tenants reference Allotment Harvest.                                                                                                                                                                                                                                                                                                                                                                                                                                                                                                                                                                                                                        |         |
|       | Committee also felt all the Community Hub decisions should be allocated                                                                                                                                                                                                                                                                                                                                                                                                                                                                                                                                                                                                                                             | ST      |
|       | its own committee, Clerk will collaborate with councillors to sort a set of Terms of Reference.                                                                                                                                                                                                                                                                                                                                                                                                                                                                                                                                                                                                                     | DM      |
|       | Agreed                                                                                                                                                                                                                                                                                                                                                                                                                                                                                                                                                                                                                                                                                                              |         |
|       | CIIr Kite left meeting 12:00.                                                                                                                                                                                                                                                                                                                                                                                                                                                                                                                                                                                                                                                                                       |         |
| 18/23 | Youth Club: Committee to discuss if a Youth Club is a service we want to consider offering to                                                                                                                                                                                                                                                                                                                                                                                                                                                                                                                                                                                                                       | DM/ST/  |
|       | the residents, and to start initial enquires.                                                                                                                                                                                                                                                                                                                                                                                                                                                                                                                                                                                                                                                                       | KF      |
|       | Chair made committee aware we have received a cost from MK Dons to run a Youth Club, Cllr Kirkham also requested we should make enquires to Girl Guides / Scouts / St John Ambulance to see what they could offer.                                                                                                                                                                                                                                                                                                                                                                                                                                                                                                  |         |
|       | run a Youth Club, Cllr Kirkham also requested we should make enquires to Girl Guides / Scouts / St John Ambulance to see what they could offer.  Office and Cllr Morgan to report back to Committee with ideas and                                                                                                                                                                                                                                                                                                                                                                                                                                                                                                  |         |
|       | run a Youth Club, Cllr Kirkham also requested we should make enquires to Girl Guides / Scouts / St John Ambulance to see what they could offer.                                                                                                                                                                                                                                                                                                                                                                                                                                                                                                                                                                     |         |
| 19/23 | run a Youth Club, Cllr Kirkham also requested we should make enquires to Girl Guides / Scouts / St John Ambulance to see what they could offer.  Office and Cllr Morgan to report back to Committee with ideas and costings.                                                                                                                                                                                                                                                                                                                                                                                                                                                                                        |         |
| 19/23 | run a Youth Club, Cllr Kirkham also requested we should make enquires to Girl Guides / Scouts / St John Ambulance to see what they could offer.  Office and Cllr Morgan to report back to Committee with ideas and costings.  Agreed  Meet the Councillors: Deferred from Main meeting on 17th May 2023 agenda item 11/23.  Committee to acknowledge suggestions made from residents and to discuss                                                                                                                                                                                                                                                                                                                 |         |
| 19/23 | run a Youth Club, Cllr Kirkham also requested we should make enquires to Girl Guides / Scouts / St John Ambulance to see what they could offer.  Office and Cllr Morgan to report back to Committee with ideas and costings.  Agreed  Meet the Councillors:  Deferred from Main meeting on 17th May 2023 agenda item 11/23.  Committee to acknowledge suggestions made from residents and to discuss which ones they would like to consider.                                                                                                                                                                                                                                                                        | KF      |
| 19/23 | run a Youth Club, Cllr Kirkham also requested we should make enquires to Girl Guides / Scouts / St John Ambulance to see what they could offer.  Office and Cllr Morgan to report back to Committee with ideas and costings.  Agreed  Meet the Councillors:  Deferred from Main meeting on 17th May 2023 agenda item 11/23.  Committee to acknowledge suggestions made from residents and to discuss which ones they would like to consider.  Committee discussed options and decided to focus on.  Priorities use of Community Hub for Parish Activities.  Office to make enquires for blood donation station, and Anti stab kits.  Look at way of advertising events as widely as possible throughout             | KF      |
| 19/23 | run a Youth Club, Cllr Kirkham also requested we should make enquires to Girl Guides / Scouts / St John Ambulance to see what they could offer.  Office and Cllr Morgan to report back to Committee with ideas and costings.  Agreed  Meet the Councillors:  Deferred from Main meeting on 17th May 2023 agenda item 11/23.  Committee to acknowledge suggestions made from residents and to discuss which ones they would like to consider.  Committee discussed options and decided to focus on.  Priorities use of Community Hub for Parish Activities.  Office to make enquires for blood donation station, and Anti stab kits.  Look at way of advertising events as widely as possible throughout the Parish. | KF      |